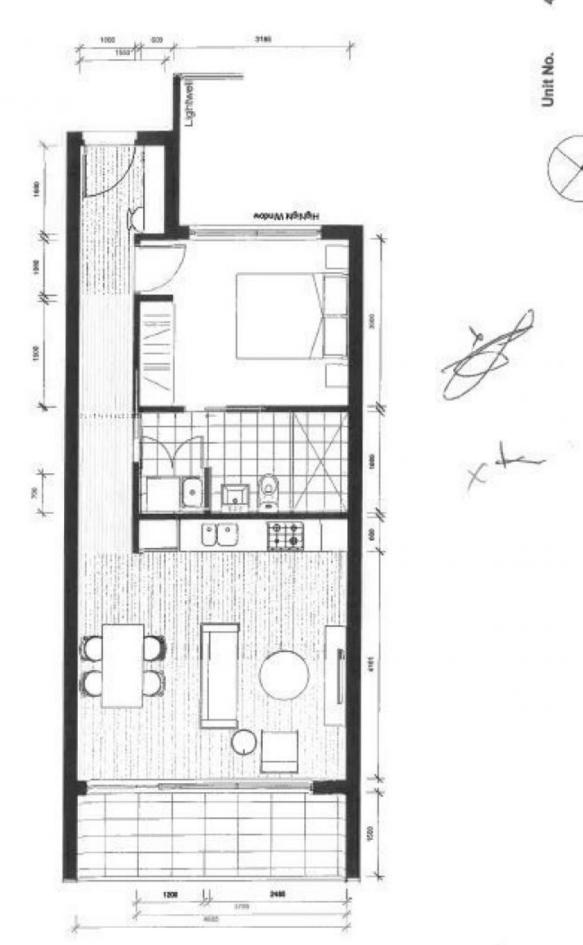

## Level 4/404/71-89 Hobsons Road Kensington VIC

Situated along the beautiful Maribyrnong River and surrounding parkland this stylish apartment with its industrial feel is very stylish. You will no doubt enjoy the generous proportions and high ceilings. The central landscaped courtyard of which this complex has been designed around will captivate you, allowing natural light, combined with natural colours and tones which also include timber floorboards. The kitchen will also appeal to you with stainless steel appliances, stone benchtop and loads of storage space, the bathroom also won't disappoint with its sleek style and finishes