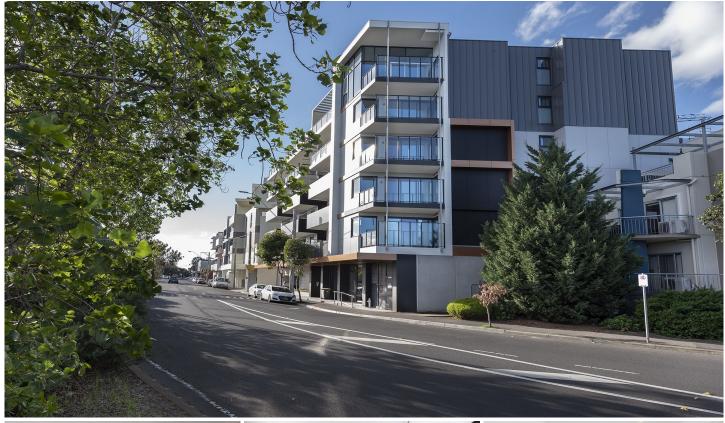

## 19/21 Moore Street Moonee Ponds VIC

This light and bright apartment comes with high quality fixtures and finishes one bedroom, one bathroom and one car space. Flow into the open plan kitchen/dining/lounge area with timber floors, split system and balcony offering grand views. Modern kitchen with Smeg stainless steel appliances. With the complex offering a communal rooftop entertaining area, Secure car park and building access. Located within Moonee Ponds Station, Puckle Street shopping and cafe precinct. Only a stones throw from popular schools, parklands and Maribynong river, this light filled apartment is the perfect choice.