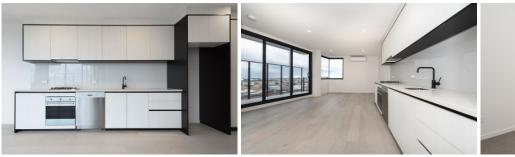

## 19/21 Moore Street Moonee Ponds VIC

This light and bright apartment comes with high quality fixtures and finishes one bedroom, one bathroom and one car space. Flow into the open plan kitchen/dining/lounge area with timber floors, split system and balcony offering grand views. Modern kitchen with Smeg stainless steel appliances. With the complex offering a communal rooftop entertaining area, Secure car park and building access. Located within Moonee Ponds Station, Puckle Street shopping and cafe precinct. Only a stones throw from popular schools, parklands and Maribynong river, this light filled apartment is the perfect choice.