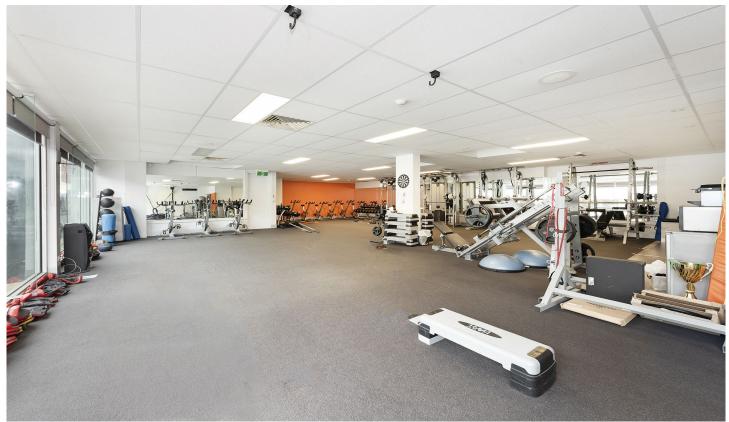

## Shop 2/207-211 Buckley Street Essendon VIC

Unique Large Commercial Space within walking distance to Essendon Train Station.

- ? Investment Opportunity or Owner occupy as the building is partially leased.
- ? 2 Car Parks on Title.
- ? Potential for two separate tenancies.
- ? Dual street entries.
- ? Approx 253 m2.