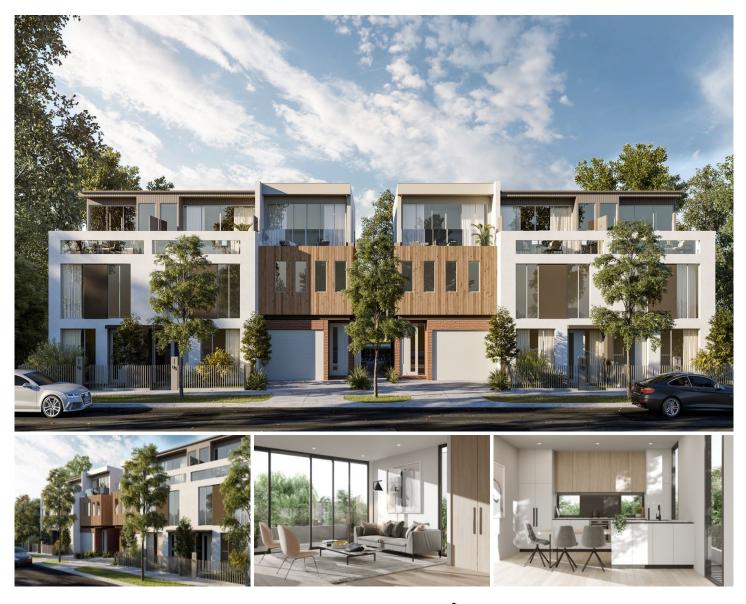

2/3 Wolseley Street Coburg VIC

Located in a prized pocket of Coburg, these wonderful townhouses on Wolseley Street are a highly cultivated offering of sophisticated architect designed residences where you can enjoy the luxury of space, style and function.

Modern design, quality inclusion and an abundance of natural light these townhouses offer an unparalleled expression of pure design complemented by a handpicked selection of timeless materials and finishes.

Designed for those with discerning tastes, these sophisticated residences feature the very best of high-grade finishes, appliances and fixtures. Each interior space has been meticulously planned to encompass today's lifestyle requirements with secure access, private courtyards and elevated terraces all combining to create a harmonious flow between zones. Oversized living areas blend seamlessly with high spec kitchens and dining areas 3 🛤 2 🚔 1 🚘