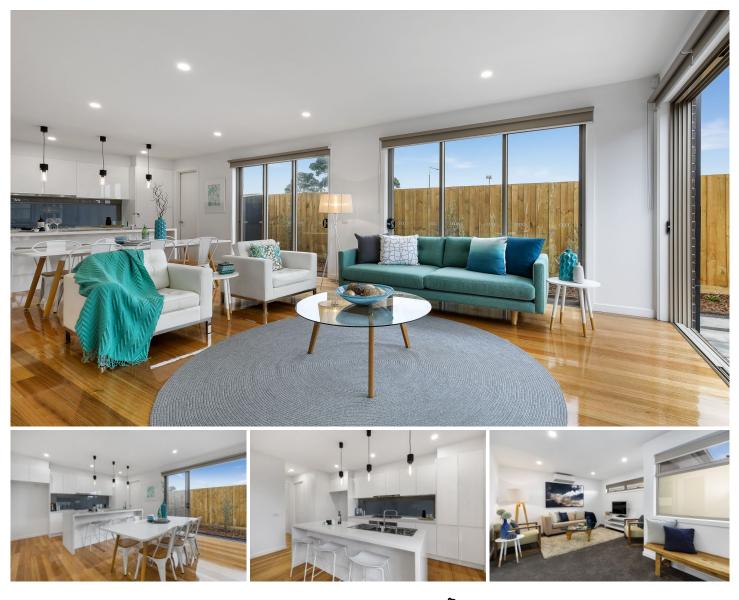

## 4/30 Woorite Place Keilor East VIC

Advantaged by an address that emphasises family success with PEGS and Keilor Heights Primary around the corner, it's the captivating combination of contemporary style and brilliant scale that informs the allure of this flawless home. Framed by polished floors the spread of dazzling open plan proportions delivers both enticing lounging/dining areas as well as alfresco terrace amid low-maintenance gardens for a truly relaxed lifestyle. Such attractive open flow balances the quality of the kitchen fit-out where superior stone surfaces and s/s appliances make every occasion effortless, before a side passage reveals secluded guest bedroom and bathroom. Additional lounge above, three bedrooms and two contemporary bathrooms (ensuite to main) add a luxurious touch to the accommodation. Further features include inverter A/C in all key areas, double garage with auto remote door and a compact private courtyard to the guest bedroom. A fabulous family location