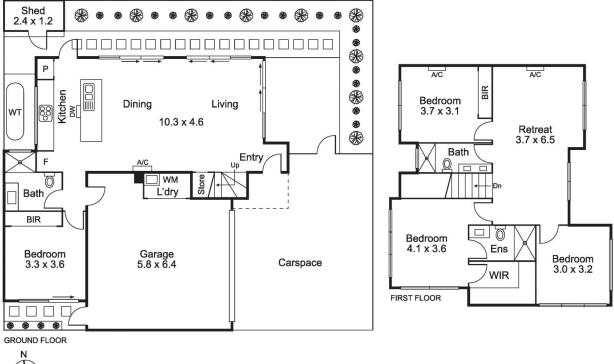

## 4/30 Woorite Place Keilor East VIC

Advantaged by an address that emphasises family success with PEGS and Keilor Heights Primary around the corner, it's the captivating combination of contemporary style and brilliant scale that informs the allure of this flawless home. Framed by polished floors the spread of dazzling open plan proportions delivers both enticing lounging/dining areas as well as alfresco terrace amid low-maintenance gardens for a truly relaxed lifestyle. Such attractive open flow balances the quality of the kitchen fit-out where superior stone surfaces and s/s appliances make every occasion effortless, before a side passage reveals secluded guest bedroom and bathroom. Additional lounge above, three bedrooms and two contemporary bathrooms (ensuite to main) add a luxurious touch to the accommodation. Further features include inverter A/C in all key areas, double garage with auto remote door and a compact private courtyard to the guest bedroom. A fabulous family location