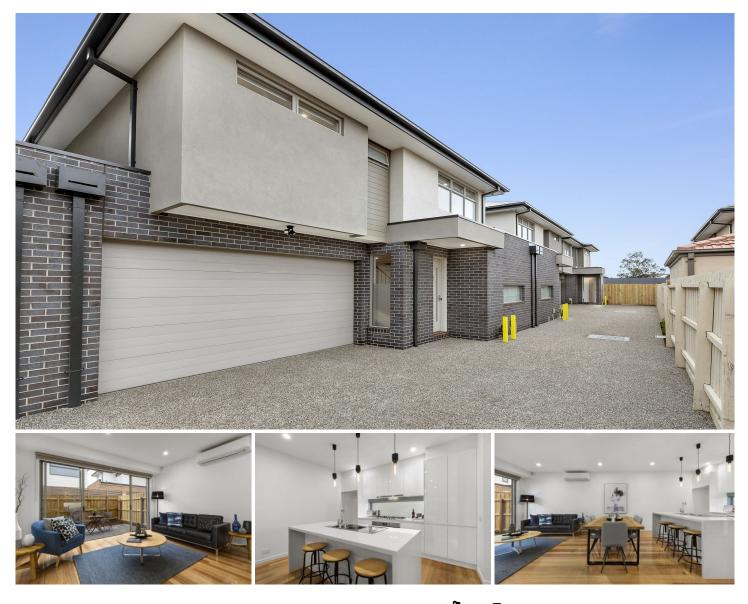

## 2/30 Woorite Place Keilor East VIC

A location around which all the essential elements of a family lifestyle pivot creates the context for this stunning one-of-four town residence, newly built and beautifully appointed. All three bedrooms upstairs surround an inviting family retreat, with the main made especially attractive through its twinned walk-in and elegant full-size ensuite. The open plan proportions below demonstrate their abundant of space and light under lofty ceilings that draw the eye towards the tasteful private garden complemented in its entertaining capacity by the kitchen's striking stone island and 900mm cooking. Secure double garage (internal access), powder room, soft-close cabinetry, Bosch alarm are added assets of a property that makes family living perfectly straightforward with PEGS and Primary school moments away and stress-free city/airport access.