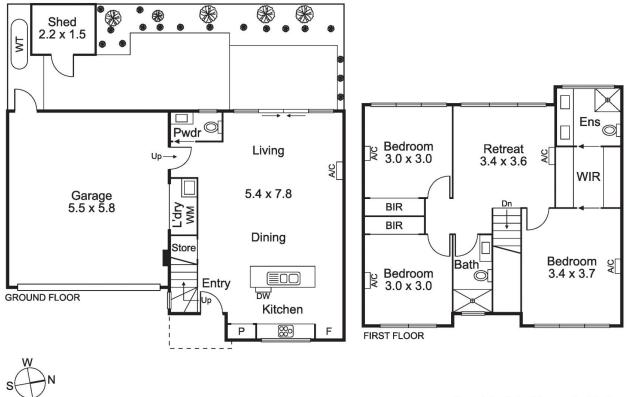

## 2/30 Woorite Place Keilor East VIC

A location around which all the essential elements of a family lifestyle pivot creates the context for this stunning one-of-four town residence, newly built and beautifully appointed. All three bedrooms upstairs surround an inviting family retreat, with the main made especially attractive through its twinned walk-in and elegant full-size ensuite. The open plan proportions below demonstrate their abundant of space and light under lofty ceilings that draw the eye towards the tasteful private garden complemented in its entertaining capacity by the kitchen's striking stone island and 900mm cooking. Secure double garage (internal access), powder room, soft-close cabinetry, Bosch alarm are added assets of a property that makes family living perfectly straightforward with PEGS and Primary school moments away and stress-free city/airport access.