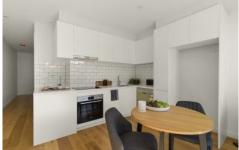

5/16A Leonard Crescent Ascot Vale VIC

Nestled between the glorious Maribyrnong River and Flemington Racecourse, this brand new, two bedroom apartment will delight new buyers, downsizers and investors. A bright, near northerly aspect illuminates the open plan living and dining domain leading to an outdoor terrace. A full complement of modern appliances and elegant stone bench tops are highlights in a sleek kitchen which also incorporates laundry function, while each of the generous bedrooms contain built-in-robes. impressive, the bathroom features floor to ceiling tiles, stone topped vanity and a dual head shower. There's also a split system air conditioner and undercover parking. Walking distance to Ascot Vale West Primary School, the Maribyrnong River Trail, public transport, Victoria University (Footscray Park) and Showgrounds Village, it promises a lifestyle of comfort and convenience.