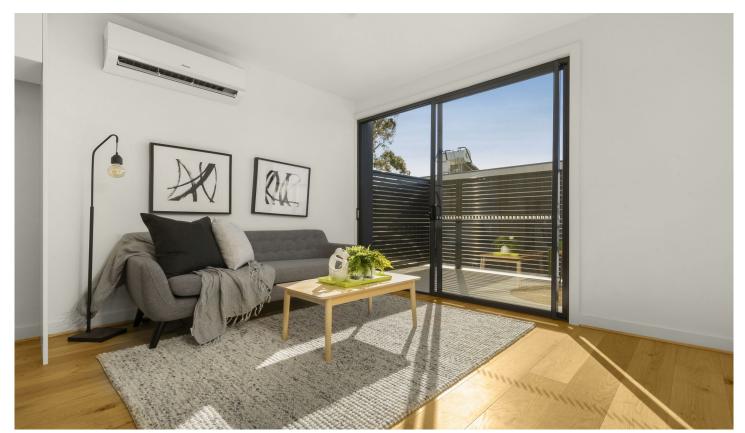

5/16A Leonard Crescent Ascot Vale VIC

Nestled between the glorious Maribyrnong River and Flemington Racecourse, this brand new, two bedroom apartment will delight new buyers, downsizers and investors. A bright, near northerly aspect illuminates the open plan living and dining domain leading to an outdoor terrace. A full complement of modern appliances and elegant stone bench tops are highlights in a sleek kitchen which also incorporates laundry function, while each of the generous bedrooms contain built-in-robes. impressive, the bathroom features floor to ceiling tiles, stone topped vanity and a dual head shower. There's also a split system air conditioner and undercover parking. Walking distance to Ascot Vale West Primary School, the Maribyrnong River Trail, public transport, Victoria University (Footscray Park) and Showgrounds Village, it promises a lifestyle of comfort and convenience.