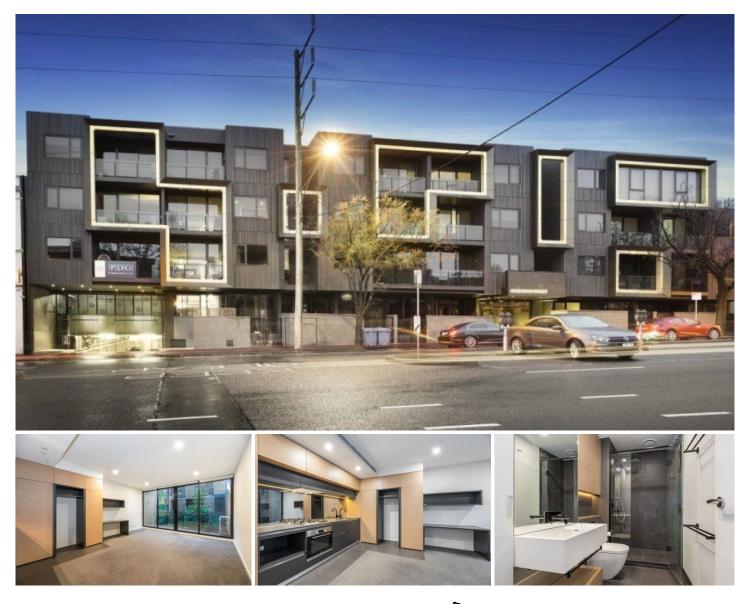

## 125/68 Leveson Street North Melbourne VIC

Contemporary living has rarely looked better than in this tasteful one bedroom apartment. The acclaimed Ryan & Leveson building located in a premiere tree lined street is a leisurely 10 minute stroll to the CBD and Queen Victoria Market, Errol Street shopping strip with its many services, cafes and restaurants. An address of this prestige has resulted in a building that is "a cut above the rest" having the hallmarks of serenity and tranquillity with a lush central courtyard, the perfect place to lose yourself with a good book. The roof top garden affords stunning views to the CBD and features BBQ's and a practical herb garden. The apartment presents a streamlined kitchen with an integrated fridge, stone benchtops and Bosch appliances. High ceilings provide a sense of space with open plan living/kitchen that opens to a small balcony. The elegant décor, perfect central bathroom and separate Euro laundry are sure to impress. The spacious basement carpark and