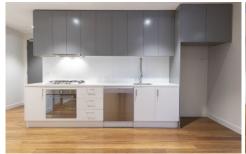

Features include the following:

- Two bedrooms both with built in robes
- 2 bathrooms
- Great sized living areas
- Designer kitchen
- Split system Heating/cooling
- Secure car space plus storage cage
- Entertainers balcony
- Communal Roof Top Terrace