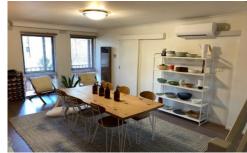

## 64 Shiel Street North Melbourne VIC

Over two storeys this home located in the heart of North Melbourne and provides all of the necessities you could want. The double brick home offers a spacious lounge with floating floors and electric heating. A brand-new kitchen with stainless steel appliances, including dishwasher.