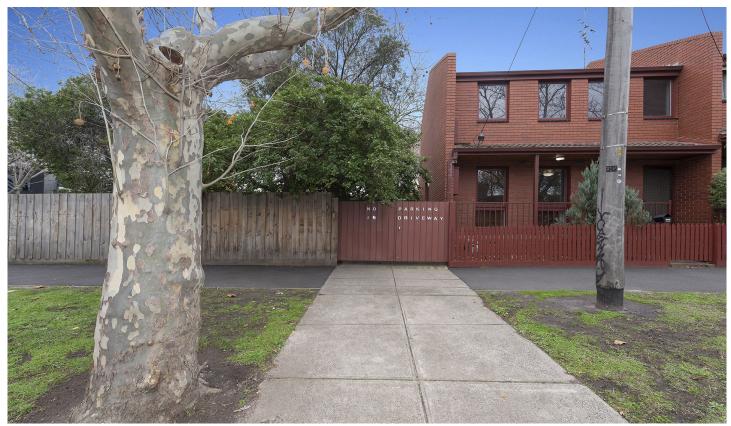

## 64 Shiel Street North Melbourne VIC

Over two storeys this home located in the heart of North Melbourne and provides all of the necessities you could want. The double brick home offers a spacious lounge with floating floors and electric heating. A brand-new kitchen with stainless steel appliances, including dishwasher.

All three bedrooms are fitted with near new carpets, built in robes and venetian blinds. Complete with a rear courtyard with space for off street parking and moments from shops, schools, parklands, public transport, lively Errol Street and the CBD.