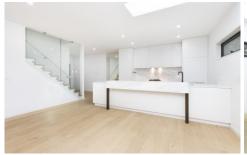

## 4/33 Surrey Drive Keilor East VIC

Beautifully appointed and situated in a tranquil location, this gorgeous townhouse has all of the features you have been looking for.

Upon entry you will notice the hardwood timber floors that guide you to the open kitchen/dining and living space that boast a timber decking perfect for entertaining. Speaking of which this three bedroom home with study nook and wine cellar is the complete package. Main bedroom with ensuite and walk-in robe, other bedrooms with wall-to-wall built-in robes, split systems and roller blinds. Bathroom and ensuite complete with marble bench tops and quality fittings. Kitchen with marble benchtop breakfast bar, dishwasher and stainless gas appliances.