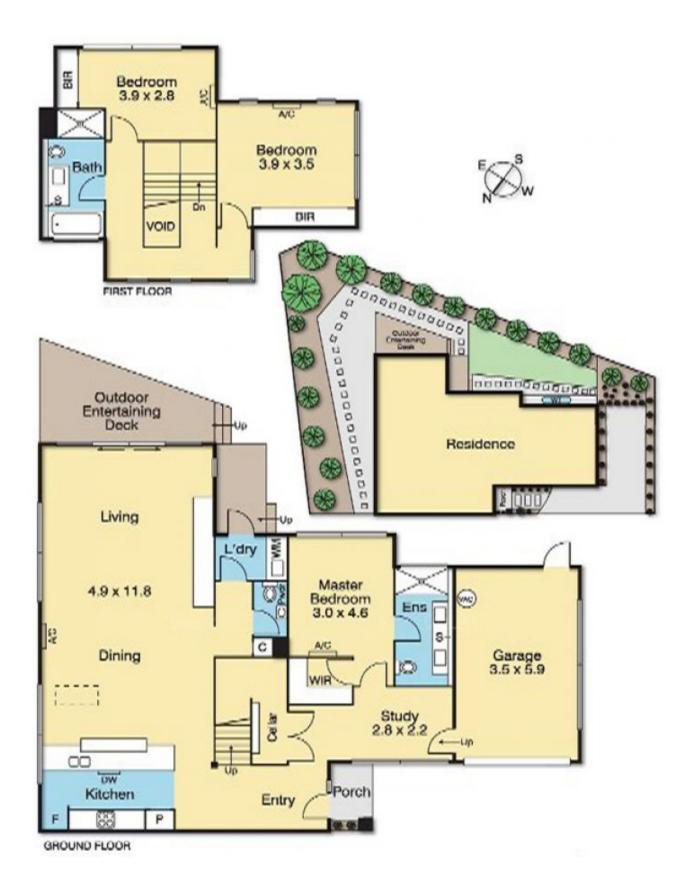

## 4/33 Surrey Drive Keilor East VIC

Beautifully appointed and situated in a tranquil location, this gorgeous townhouse has all of the features you have been looking for.

Upon entry you will notice the hardwood timber floors that guide you to the open kitchen/dining and living space that boast a timber decking perfect for entertaining. Speaking of which this three bedroom home with study nook and wine cellar is the complete package. Main bedroom with ensuite and walk-in robe, other bedrooms with wall-to-wall built-in robes, split systems and roller blinds. Bathroom and ensuite complete with marble bench tops and quality fittings. Kitchen with marble benchtop breakfast bar, dishwasher and stainless gas appliances.

Other features include split system in each bedroom and living space, single garage and single car space, marble

3 🚑 2 🚔 2 😭

**View**: https://www.alexkarbon.com.au/lease/vic/north/ke ilor-east/residential/townhouse/6209358