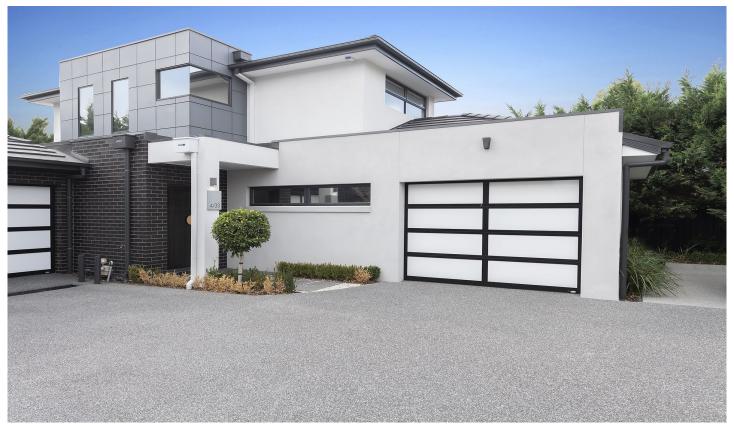

## 4/33 Surrey Drive Keilor East VIC

Beautifully appointed and situated in a tranquil location, this gorgeous townhouse has all of the features you have been looking for.

Upon entry you will notice the hardwood timber floors that guide you to the open kitchen/dining and living space that boast a timber decking perfect for entertaining. Speaking of which this three bedroom home with study nook and wine cellar is the complete package. Main bedroom with ensuite and walk-in robe, other bedrooms with wall-to-wall built-in robes, split systems and roller blinds. Bathroom and ensuite complete with marble bench tops and quality fittings. Kitchen with marble benchtop breakfast bar, dishwasher and stainless gas appliances.