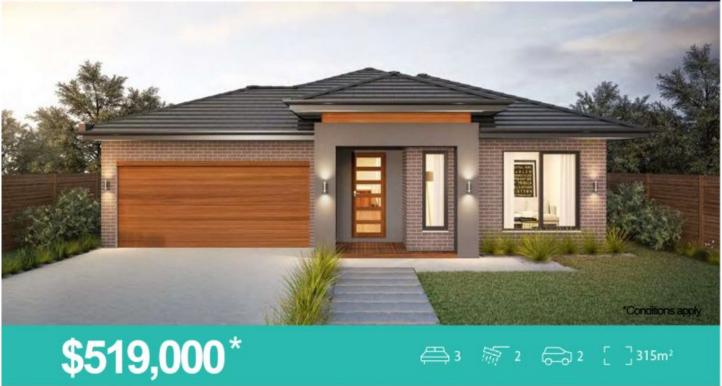

## Lot 9 Fadden Place, Epping

- EVERYTHING INCLUDED
- Carpet and tile flooring
- Coloured concrete driveway
- Landscaping and Fencing
- Selection of upgraded facades Free
- 2590mm ceiling heights
- LED downlights throughout
- Brick above windows
- 20mm stone bench to kitchen
- Gas ducted heating & Split system
- Stainless steel dishwasher
- Holland blinds throughout
- Site costs and council costs
- Estate requirements
- \*Not a FHB=\$529,000