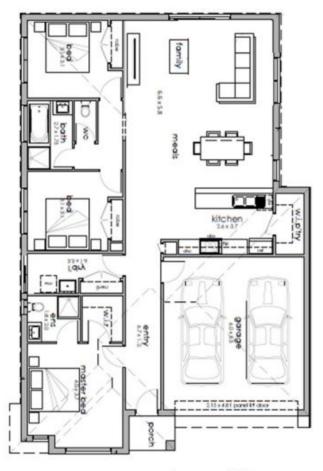

## Lot 9 Fadden Place, Epping

- EVERYTHING INCLUDED
- Carpet and tile flooring
- Coloured concrete driveway
- Landscaping and Fencing
- Selection of upgraded facades Free
- 2590mm ceiling heights
- LED downlights throughout
- Brick above windows
- 20mm stone bench to kitchen
- Gas ducted heating & Split system
- Stainless steel dishwasher
- Holland blinds throughout
- Site costs and council costs
- Estate requirements
- \*Not a FHB=\$529,000