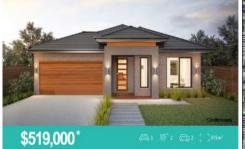

## Lot 9 Fadden Place, Epping

- EVERYTHING INCLUDED
- Carpet and tile flooring
- Coloured concrete driveway
- Landscaping and Fencing
- Selection of upgraded facades Free
- 2590mm ceiling heights
- LED downlights throughout
- Brick above windows
- 20mm stone bench to kitchen
- Gas ducted heating & Split system
- Stainless steel dishwasher
- Holland blinds throughout
- Site costs and council costs
- Estate requirements
- \*Not a FHB=\$529,000

Approx. 19.2sq House and Land Specialists