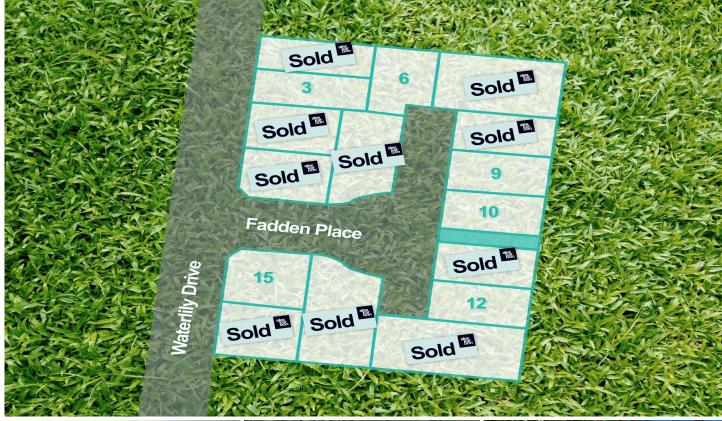

## 8 Fadden Place Epping VIC

- Quiet, newly created cul-de-sac
- Bring your dream home to life
- Attractive stamp duty savings
- Recognised as one of Melbourne's booming suburbs
- Close to Epping North Shopping Centre, sports fields, transport and schools

If you're ready to build the future you want then here's the place to be! Be quick to take advantage of this exciting opportunity to secure your place in this newly created, boutique and quiet cul-de-sac. You'll be desirably close to a wide range of family-friendly amenities including Epping North Shopping Centre, schools, transport, the sports fields of enormous Harvest Home Recreation Reserve and world-class Epping Soccer Stadium. Buy now and build the home you've always longed for, or secure while you have the golden opportunity before further progressing your

## Lot 9 Fadden Place, Epping

- EVERYTHING INCLUDED
- Carpet and tile flooring
- Coloured concrete driveway
- Landscaping and Fencing
- Selection of upgraded facades Free
- 2590mm ceiling heights
- LED downlights throughout
- Brick above windows
- 20mm stone bench to kitchen
- Gas ducted heating & Split system
- Stainless steel dishwasher
- Holland blinds throughout
- Site costs and council costs
- Estate requirements
- \*Not a FHB=\$529,000