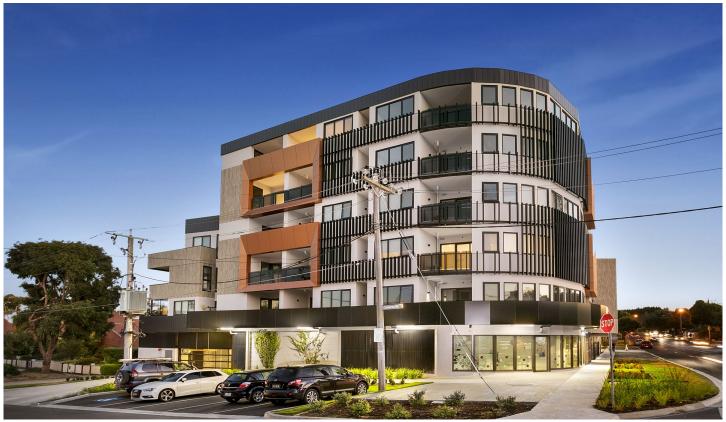

## 111/316 Pascoe Vale Road Essendon VIC

Esse apartments are built with space, storage and liveability in mind. Master bedroom with Built in Robes (Drawers & Shelving Built in) fly screened windows with Double Glazing. The Bathrooms comprise of Ample Shelving and Storage with Large 1.25m Showers. The Open Plan Living, Dining and Kitchen, creates a large space with gorgeous polished Bamboo Floorboards adding an earthy, welcoming touch to the flexible neutral colour scheme.