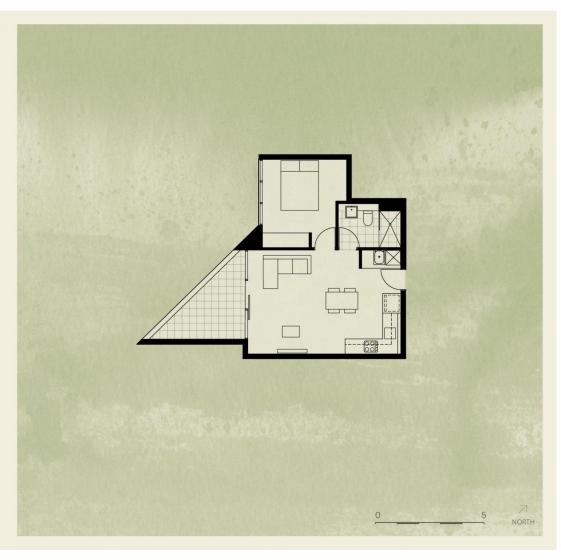

## 1 BEDROOM 1 BATHROOM

INTERNAL 48m²
TERRACE 9m²

TOTAL 57m<sup>2</sup>

The piars, measurements and/or information contained in this document are provided in a golds only and were proposed prior to compretion of the development. The information contained in this document is believed to be correct at the time of preparation but in the guarantee. The information is subject to change without notice at any time in accordance with the terms of the Contract of Saliki, Pull units explicated in the Marthey purposes only and is not included in any size. All sees are calculated based on the Property Council of Aprilia Marthey of Marsance and the Property Council of Aprilia Marthey of Marsance are the Resident's Property. Prospective