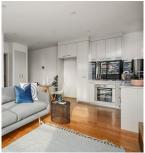

## 111/316 Pascoe Vale Road Essendon VIC

Esse apartments are built with space, storage and liveability in mind. Master bedroom with Built in Robes (Drawers & Shelving Built in) fly screened windows with Double Glazing. The Bathrooms comprise of Ample Shelving and Storage with Large 1.25m Showers. The Open Plan Living, Dining and Kitchen, creates a large space with gorgeous polished Bamboo Floorboards adding an earthy, welcoming touch to the flexible neutral colour scheme.

\*\*Includes all Utilities\*\*

Features:
Split system heating/cooling
Dishwasher
Gas/electric cooking
Continental laundry

1 🔄 1 🚍

**Price**: \$350,000

View: https://www.alexkarbon.com.au/sale/vic/north/es