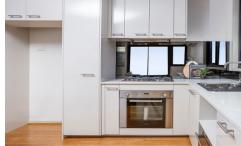

## 111/316 Pascoe Vale Road Essendon VIC

Esse apartments are built with space, storage and liveability in mind. Master bedroom with Built in Robes (Drawers & Shelving Built in) fly screened windows with Double Glazing. The Bathrooms comprise of Ample Shelving and Storage with Large 1.25m Showers. The Open Plan Living, Dining and Kitchen, creates a large space with gorgeous polished Bamboo Floorboards adding an earthy, welcoming touch to the flexible neutral colour scheme.

\*\*Includes all Utilities\*\*

Features:
Split system heating/cooling
Dishwasher
Gas/electric cooking
Continental laundry

1 🔄 1 🚍

**Price**: \$350,000

View: https://www.alexkarbon.com.au/sale/vic/north/es