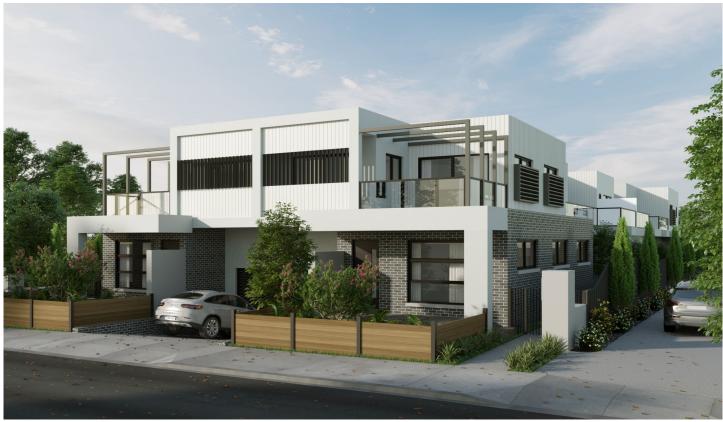

## 7/24-26 Sandown Road Ascot Vale VIC

Luxurious dimensions, inclusions and a coveted location combine to create the utmost in easy modern living with these contemporary designed two and three bedroom residences. In a boutique block, its crowning glory is a sun-filled terraces opening from open plan living, dining spaces and equipped with Miele kitchen appliances showcasing Quantus Quartz Ash grey stone benches and abundant storage options. Spanning over two levels all bedrooms include built-in-robes and some with ensuites. Additional highlights comprise separate bathrooms/stone vanities, seperate laundry lots of storage, split-system units, secure entry, intimate courtyards, private terraces or rooftop options. With automated access to basement car park with one or two car spaces plus storage units on title. Walking distance to Flemington Racecourse, Melbourne Showgrounds Village and train station with excellent access to vibrant Union Road cafés, Docklands precinct