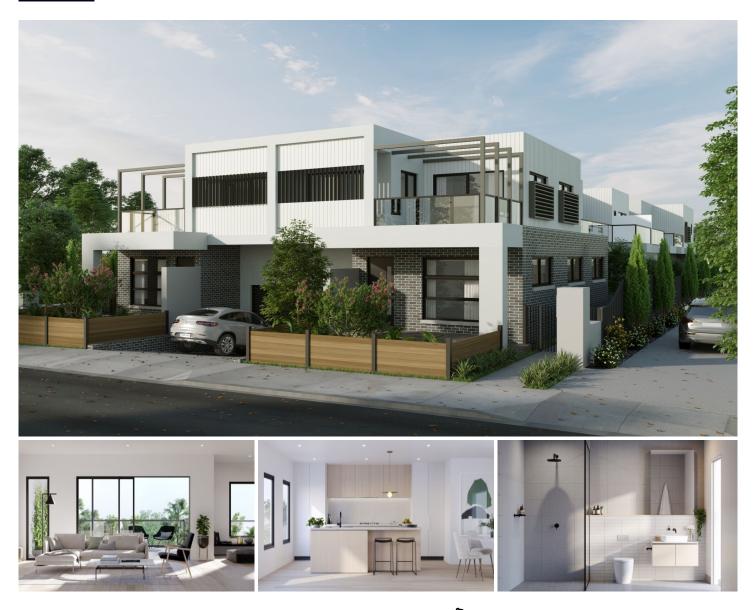

## 6/24-26 Sandown Road Ascot Vale VIC

Luxurious dimensions, inclusions and a coveted location combine to create the utmost in easy modern living with these contemporary designed two and three bedroom residences. In a boutique block, its crowning glory is a sun-filled terraces opening from open plan living, dining spaces and equipped with Miele kitchen appliances showcasing Quantus Quartz Ash grey stone benches and abundant storage options. Spanning over two levels all bedrooms include built-in-robes and some with ensuites. Additional highlights comprise separate bathrooms/stone vanities, seperate laundry lots of storage, split-system units, secure entry, intimate courtyards, private terraces or rooftop options. With automated access to basement car park with one or two car spaces plus storage units on title. Walking distance to Flemington Racecourse, Melbourne Showgrounds Village and train station with excellent access to vibrant Union Road cafés, Docklands precinct