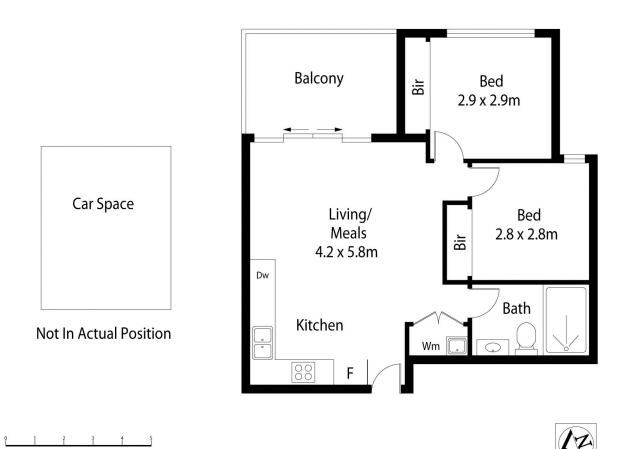

More than merely a brand, AMBRA becomes the byword for the style, space and sophistication of this luxurious ALLISON GARDENS apartment. Security at the entrance and at the lift ensure total privacy of designer dimensions, enhanced by full width, under cover balcony. The Living/Dining area that makes the most of the balcony is complemented by a Bosch fitted Kitchen, with stone benches and soft closing cabinetry, 2 Bedrooms, bathroom confirm the class and the quality of this desirable address, accompanied by heating/cooling, allocated garage space and storage cage close to Number 59 trams, Allison Park