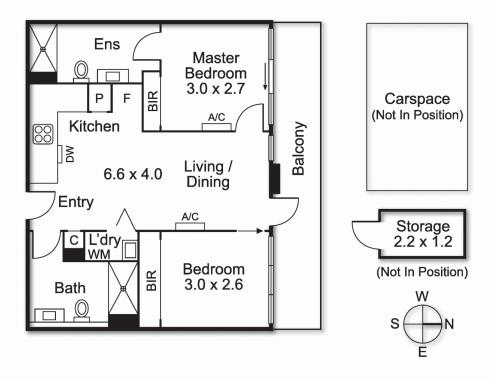

## Level 3/302/35 Arden Street North Melbourne VIC

An effervescent lifestyle awaits with this designer inspired two bedroom, two bathroom apartment moments from North Melbourne Village cafés, eateries and boutiques.

It's situated in the architect designed "MILQ" building and features north facing balcony and open plan living domain enjoying views of leafy streetscapes, parklands and city icons. Highlighted by warm, textural finishes and high end appointments, the European kitchen excels with an induction cook top, electric oven, fully integrated refrigerator, dishwasher, stone benches and abundant cabinetry. Two bedrooms present mirrored built-in-robes, including main with luxe ensuite and balcony access. Complemented by matching bathrooms, split systems, modern timber floors, European laundry, lift access, visual intercom and secure basement car space.