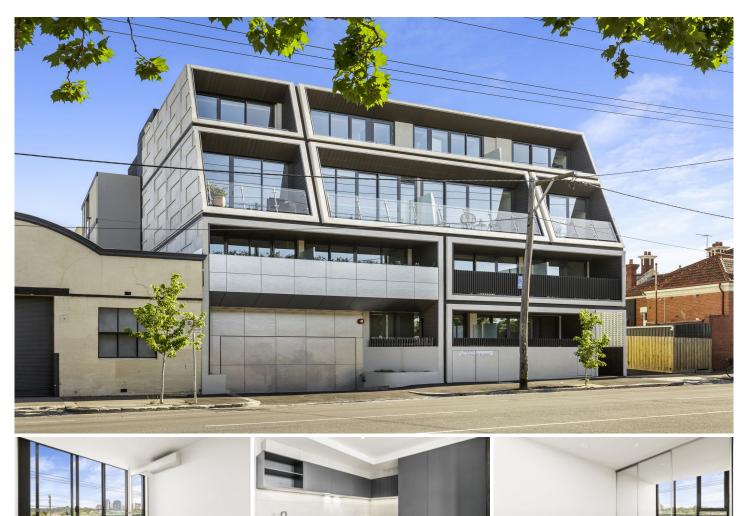

## Level 3/302/35 Arden Street North Melbourne VIC

An effervescent lifestyle awaits with this designer inspired two bedroom, two bathroom apartment moments from North Melbourne Village cafés, eateries and boutiques.

It's situated in the architect designed "MILQ" building and features north facing balcony and open plan living domain enjoying views of leafy streetscapes, parklands and city icons. Highlighted by warm, textural finishes and high end appointments, the European kitchen excels with an induction cook top, electric oven, fully integrated refrigerator, dishwasher, stone benches and abundant cabinetry. Two bedrooms present mirrored built-in-robes, including main with luxe ensuite and balcony access. Complemented by matching bathrooms, split systems, modern timber floors, European laundry, lift access, visual intercom and secure basement car space.