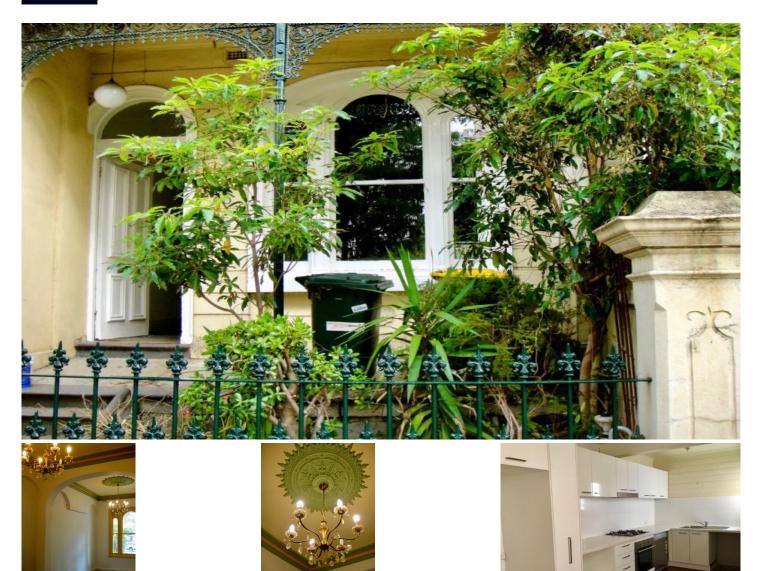

## 66 Harcourt Street North Melbourne VIC

This beautiful double-story victorian balcony terrace displays a wonderful blend of period allure and contemporary style in a sensational location within walking distance to Royal Melbourne Hospital, Royal Children Hospital, Melbourne University, Victoria Market, Errol Street & local parks.

? Courtyard with covered external area & garden seating ? ROW access

Situated directly opposite North Melbourne Primary School, this home could also be used as a home studio office. Be

**View** : https://www.alexkarbon.com.au/lease/vic/inner-cit y/north-melbourne/residential/house/6209187