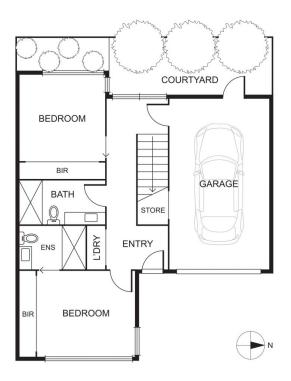

## 3/24 Park Street Moonee Ponds VIC

Delivering a dynamic city fringe lifestyle is this architecturally designed two bedroom, two bathroom boutique townhouse prestigiously located near Queens Park. Inviting dimensions include sophisticated open plan living/dining zones featuring vaulted ceilings and seamless access onto an alfresco terrace. Projecting a sense of style is an ultra-chic kitchen displaying Miele appliances, fully concealed refrigerator/freezer/dishwasher, stone benches and abundant cabinetry. Highlights include well scaled bedrooms/BIRS, modern bathrooms/powder room, intimate courtyard, study nook, secure entry/intercom, laundry split-systems, European and automated garage/direct internal entry. Within a short walk from Puckle Street cafés, restaurants, shops, Moonee Ponds station and private schools, its appeal is undeniable.