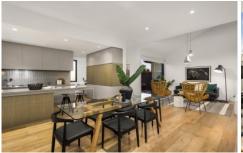

## 3/24 Park Street Moonee Ponds VIC

Delivering a dynamic city fringe lifestyle is this architecturally designed two bedroom, two bathroom boutique townhouse prestigiously located near Queens Park. Inviting dimensions include sophisticated open plan living/dining zones featuring vaulted ceilings and seamless access onto an alfresco terrace. Projecting a sense of style is an ultra-chic kitchen displaying Miele appliances, fully concealed refrigerator/freezer/dishwasher, stone benches and abundant cabinetry. Highlights include well scaled bedrooms/BIRS, modern bathrooms/powder room, intimate courtyard, study nook, secure entry/intercom, laundry split-systems, European and automated garage/direct internal entry. Within a short walk from Puckle Street cafés, restaurants, shops, Moonee Ponds station and private schools, its appeal is undeniable.