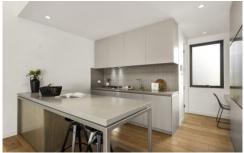

## 3/24 Park Street Moonee Ponds VIC

Delivering a dynamic city fringe lifestyle is this architecturally designed two bedroom, two bathroom boutique townhouse prestigiously located near Queens Park. Inviting dimensions include sophisticated open plan living/dining zones featuring vaulted ceilings and seamless access onto an alfresco terrace. Projecting a sense of style is an ultra-chic kitchen displaying Miele appliances, fully concealed refrigerator/freezer/dishwasher, stone benches and abundant cabinetry. Highlights include well scaled bedrooms/BIRS, modern bathrooms/powder room, intimate courtyard, study nook, secure entry/intercom, laundry split-systems, European and automated garage/direct internal entry. Within a short walk from Puckle Street cafés, restaurants, shops, Moonee Ponds station and private schools, its appeal is undeniable.