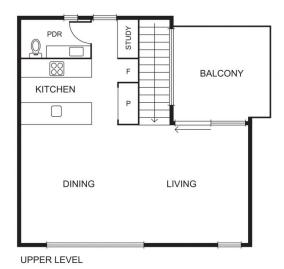

## 3/24 Park Street Moonee Ponds VIC

Delivering a dynamic city fringe lifestyle is this architecturally designed two bedroom, two bathroom boutique townhouse prestigiously located near Queens Park. Inviting dimensions include sophisticated open plan living/dining zones featuring vaulted ceilings and seamless access onto an alfresco terrace. Projecting a sense of style is an ultra-chic kitchen displaying Miele appliances, fully concealed refrigerator/freezer/dishwasher, stone benches and abundant cabinetry. Highlights include well scaled bedrooms/BIRS, modern bathrooms/powder room, intimate courtyard, study nook, secure entry/intercom, laundry split-systems, European and automated garage/direct internal entry. Within a short walk from Puckle Street cafés, restaurants, shops, Moonee Ponds station and private schools, its appeal is undeniable.