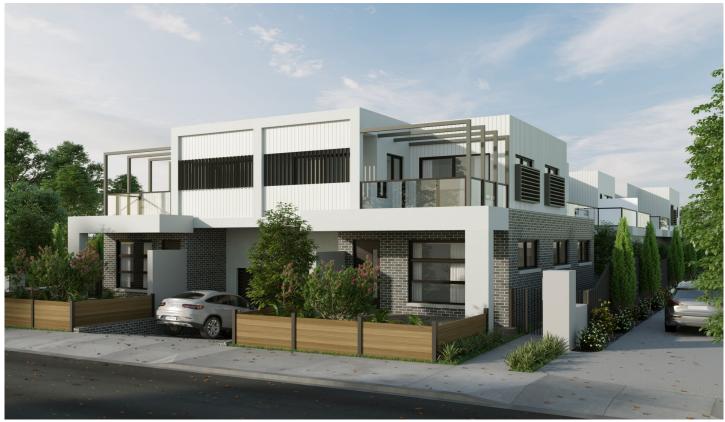

## 5/24-26 Sandown Road Ascot Vale VIC

Luxurious dimensions, inclusions and a coveted location combine to create the utmost in easy modern living with these contemporary designed two and three bedroom residences. In a boutique block, its crowning glory is a sun-filled terraces opening from open plan living, dining spaces and equipped with Miele kitchen appliances showcasing Quantus Quartz Ash grey stone benches and abundant storage options. Spanning over two levels all bedrooms include built-in-robes and some with ensuites. Additional highlights comprise separate bathrooms/stone vanities, seperate laundry lots of storage, split-system units, secure entry, intimate courtyards, private terraces or rooftop options. With automated access to basement car park with one or two car spaces plus storage units on title. Walking distance to Flemington Racecourse, Melbourne Showgrounds Village and train station with excellent access to vibrant Union Road cafés, Docklands precinct