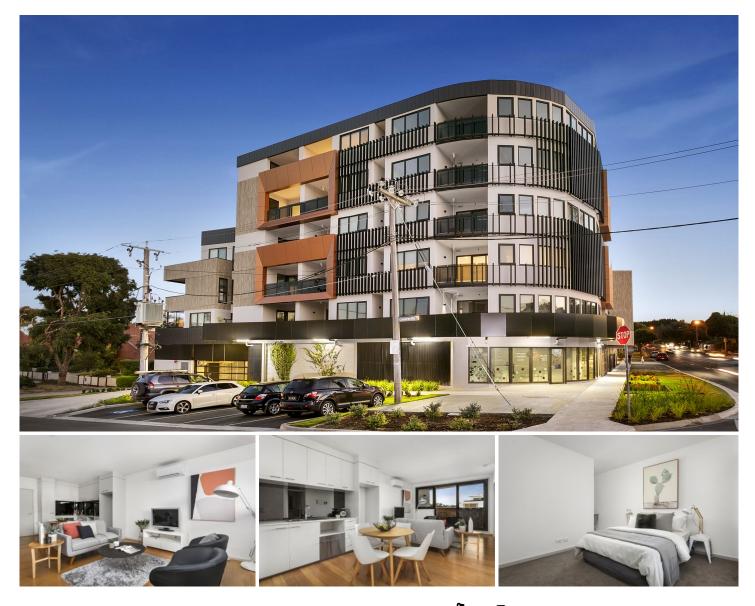

## 305/316 Pascoe Vale Road Essendon VIC

Representing style, security and superb appointments in a spot that's close to everything from parkland to trains, this polished new two bedroom, two bathroom apartment is an alluring base in the elegant ESSE complex. Miele cooking appliances, a dishwasher, stone countertops and dark mirrored splashbacks lend sophistication to the open kitchen, meals and living, which flows to a covered balcony with sweeping views of the surrounding area. Bathrooms include an ensuite, each double bedroom has a built-in robe - plus one offers a study nook - and a European laundry, video intercom, inverter heating and cooling, elevator access, liberatingly low maintenance needs, storage cage, garage parking space, easy nearby CityLink access and Strathmore College zoning prove this refined new home has everything you'd hoped for and more.