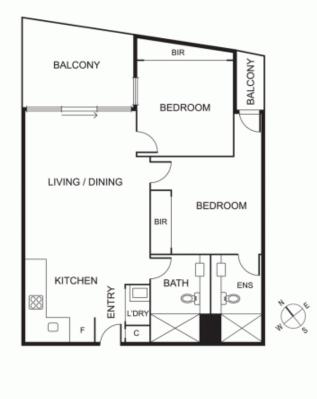

## Alexkarbon Real Estate

2 🛤 2 🚔 1 🚘

Price : \$ 445,500 View : https://www.alexkarbon.com.au/sale/vic/north/es sendon/residential/apartment/6209137

Charles Bongiovanni 03 9326 8883

Disclaimer: Please note plans are indicative only and not drawn to exact scale. All dimensions are approximate. Potential buyers should satisfy themselves of any pertinent matters.