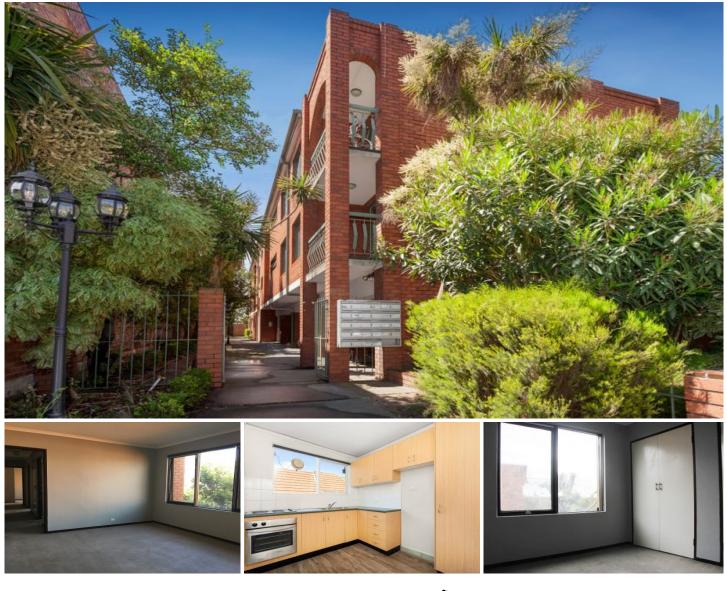

## 10/815 Park Street Brunswick VIC

Offered with ONE WEEK FREE RENT! This top floor two bedroom apartment is ideally located opposite Royal Park, and extremely close to Sydney Rd shops, cafes and transport.

Featuring 2 double bedrooms both with built in robes, spacious kitchen with stainless steel appliances, separate light-filled lounge area, bright bathroom offering bath, shower and laundry facilities. Including: 1 car space.