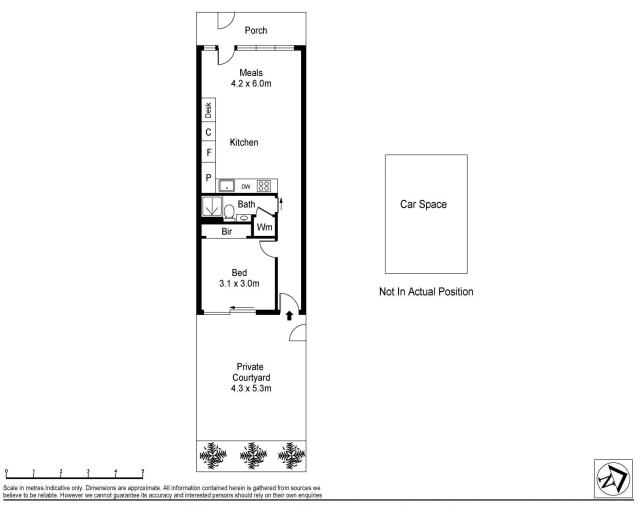

## 17/68 Leveson Street North Melbourne VIC

Chic contemporary living has rarely looked better than in this tasteful one bedroom apartment positioned on the ground floor.

The acclaimed Ryan & Leveson building located in a premiere tree lined street is a leisurely 10-minute stroll to the CBD and Queen Victoria Market. Errol Street lifestyle precinct with its many services, cafes and restaurants is only moments away.

1 🔄 1 🔓 1 🗬

**View**: https://www.alexkarbon.com.au/lease/vic/inner-cit y/north-melbourne/residential/apartment/6209134

**Sharon Hibberd 03 9326 8883** 

17/68 Leveson Street, North Melbourne