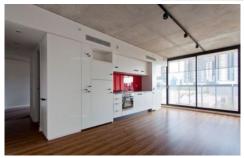

## Featuring:

- Very useable floorplan
- Timber floors and polished concrete ceilings
- White kitchen with stone benches and glass splashbacks
- Ducted heating and cooling to living/dining
- Carpeted bedrooms with built in robes
- Sensational fully tiled bathrooms with frameless shower screens
- Natural light throughout
- 6 star energy rating
- Car park & storage cage