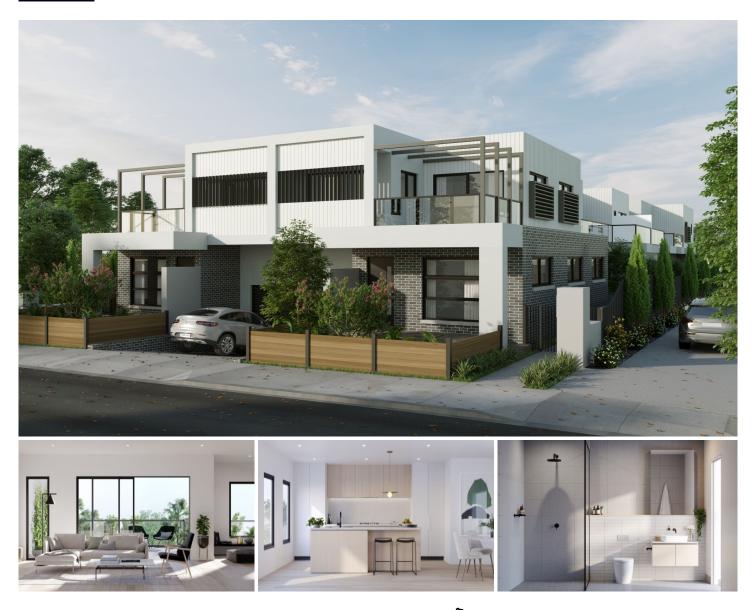

## 10/24-26 Sandown Road Ascot Vale VIC

Luxurious dimensions, inclusions and a coveted location combine to create the utmost in easy modern living with these contemporary designed two and three bedroom residences. In a boutique block, its crowning glory is a sun-filled terraces opening from open plan living, dining spaces and equipped with Miele kitchen appliances showcasing Quantus Quartz Ash grey stone benches and abundant storage options. Spanning over two levels all bedrooms include built-in-robes and some with ensuites. Additional highlights comprise separate bathrooms/stone vanities, seperate laundry lots of storage, split-system units, secure entry, intimate courtyards, private terraces or rooftop options. With automated access to basement car park with one or two car spaces plus storage units on title. Walking distance to Flemington Racecourse, Melbourne Showgrounds Village and train station with excellent access to vibrant Union Road cafés, Docklands precinct