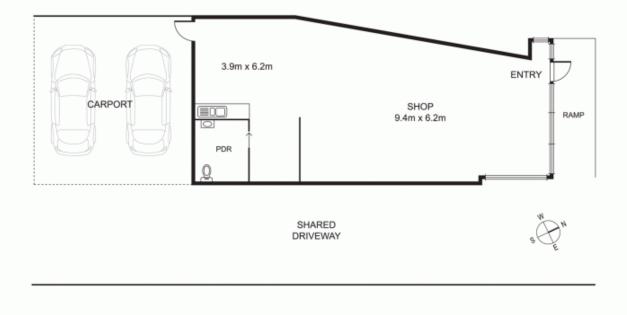

## 117A Ballarat Road Footscray VIC

Entry level investment with existing new tenancy. Features include:

- Size approx 80 m2
- Current Lease \$24,000 plus GST (2 x 2 x 2)
- 2 Rear Car Spaces on title
- Heating/cooling throughout
- Kitchenette and bathroom with disability capabilities
- Large Tiled area at rear perfect for staff lunch area
- Ideal purchase for SMSF

## Building Size : 80 sqm

View : https:

: https://www.alexkarbon.com.au/sale/vic/ north/footscray/commercial/offices/6209 108

Charles Bongiovanni 03 9326 8883

Gianni Fazzari 03 9326 8883

https://www.alexkarbon.com.au Leading agency in Melbourne's inner north/west

Disclaimer: Please note plans are indicative only and not drawn to exact scale. All dimensions are approximate. Potential buyers should satisfy themselves of any pertinent matters.