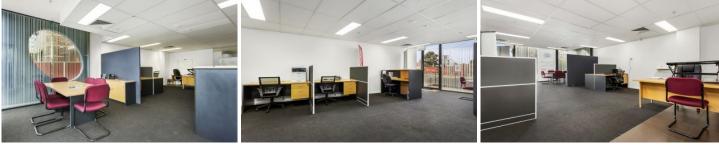

## 117A Ballarat Road Footscray VIC

Entry level investment with existing new tenancy. Features include:

- Size approx 80 m2
- Current Lease \$24,000 plus GST (2 x 2 x 2)
- 2 Rear Car Spaces on title
- Heating/cooling throughout
- Kitchenette and bathroom with disability capabilities
- Large Tiled area at rear perfect for staff lunch area
- Ideal purchase for SMSF