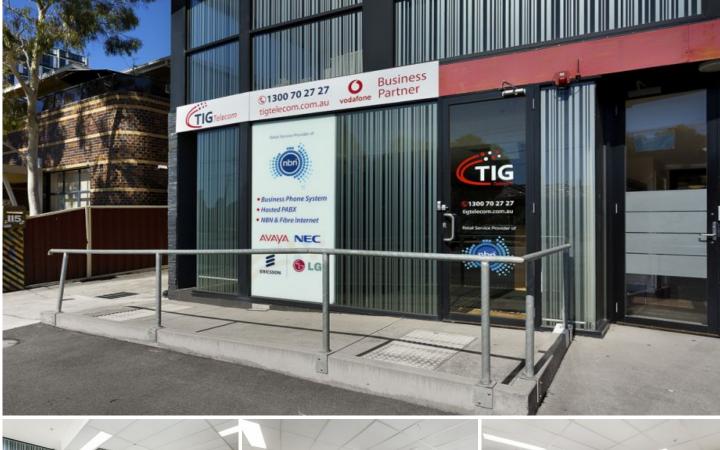

## 117A Ballarat Road Footscray VIC

Entry level investment with existing new tenancy. Features include:

- Size approx 80 m2
- Current Lease \$24,000 plus GST (2 x 2 x 2)
- 2 Rear Car Spaces on title
- Heating/cooling throughout
- Kitchenette and bathroom with disability capabilities
- Large Tiled area at rear perfect for staff lunch area
- Ideal purchase for SMSF

Moments away from Western Hospital, Victoria University and a high density residential population set to be boosted by proposed 1,400 dwelling Kinnears Ropeworks development within 100 metres.

Alexkarbon Real Estate 122 Errol Street, North Melbourne VIC 3051