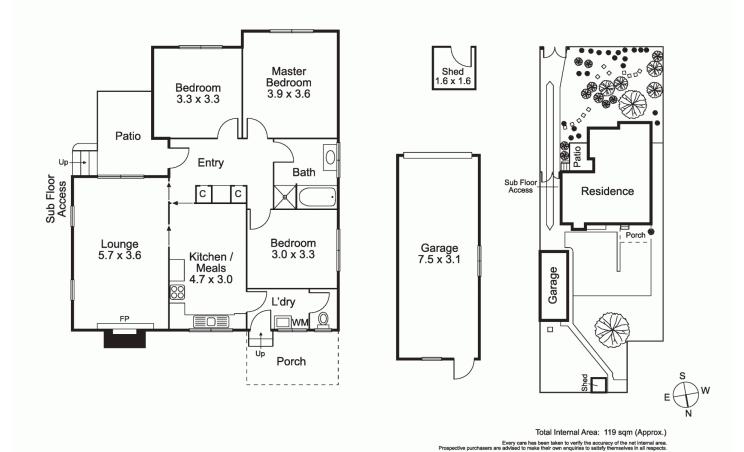

## 63 Bolingbroke Street Pascoe Vale VIC

Located for family convenience, just a stroll to Pascoe Vale Primary School and train station, this spacious three bedroom home also boasts placement within the coveted Strathmore College zone. The neat interior exudes a retro vibe and complements generous accommodation with a large lounge, kitchen/meals, bathroom and laundry. The driveway eventuates at a garage assuring ample off street parking. Families can explore the possibilities to move in and update later, restart or extend on a large block (STCA). Land Size 600sqm approx.