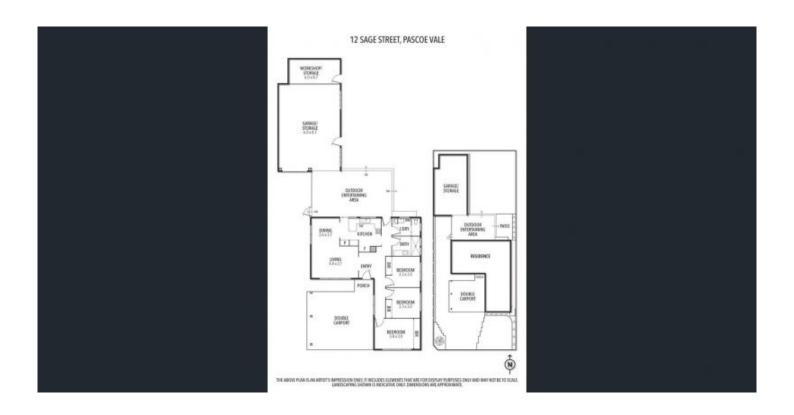

12 Sage Street Pascoe Vale VIC

Perfectly situated in a fantastic pocket of Pascoe Vale and nestled away in a quiet cul-de-sac, sits this much-loved family home. Offering an extremely functional floorplan this recently refurbished and updated home provides immediate comfort, combined with sizable 580 sqm allotment. Comprising three bedrooms all with BIRs, central bathroom with double walk in shower, neat kitchen, separate dining area and lounge room overlooking an enormous outdoor entertaining area. Other features include: polished hardwood timber floorboards, evaporative cooling/ducted heating, under cover off-street parking for multiple vehicles.