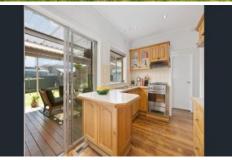

12 Sage Street Pascoe Vale VIC

Perfectly situated in a fantastic pocket of Pascoe Vale and nestled away in a quiet cul-de-sac, sits this much-loved family home. Offering an extremely functional floorplan this recently refurbished and updated home provides immediate comfort, combined with sizable 580 sqm allotment. Comprising three bedrooms all with BIRs, central bathroom with double walk in shower, neat kitchen, separate dining area and lounge room overlooking an enormous outdoor entertaining area. Other features include: polished hardwood timber floorboards, evaporative cooling/ducted heating, under cover off-street parking for multiple vehicles.