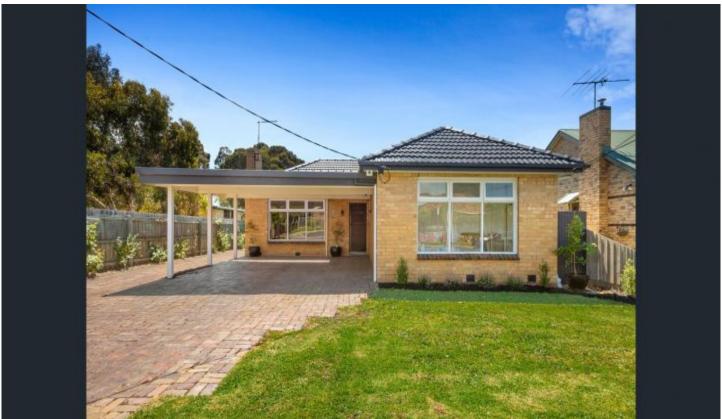

12 Sage Street Pascoe Vale VIC

Perfectly situated in a fantastic pocket of Pascoe Vale and nestled away in a quiet cul-de-sac, sits this much-loved family home. Offering an extremely functional floorplan this recently refurbished and updated home provides immediate comfort, combined with sizable 580 sqm allotment. Comprising three bedrooms all with BIRs, central bathroom with double walk in shower, neat kitchen, separate dining area and lounge room overlooking an enormous outdoor entertaining area. Other features include: polished hardwood timber floorboards, evaporative cooling/ducted heating, under cover off-street parking for multiple vehicles.

Located within close proximity to local schools, shops, cafes and transport, the family friendly benefits of the property are further enhanced with your front door opening onto Hallam Reserve. A classic example of what this thriving suburb has to offer, Inspect and be impressed.