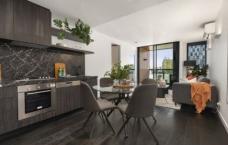

## Features include:

- Bright living area
- High ceilings
- Designer kitchen appliances
- Carrara marble splash back and bench tops
- Private Balcony with beautiful outlook

1 🚐 1 🚆

**View**: https://www.alexkarbon.com.au/lease/vic/inner-cit y/north-melbourne/residential/apartment/6209033