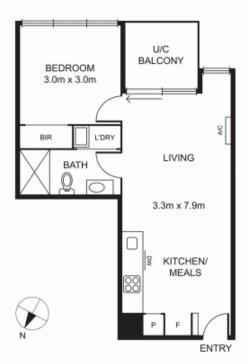

## Features include:

- Bright living area
- High ceilings
- Designer kitchen appliances
- Carrara marble splash back and bench tops
- Private Balcony with beautiful outlook

1 🚐 1 🚆

**View**: https://www.alexkarbon.com.au/lease/vic/inner-cit y/north-melbourne/residential/apartment/6209033

**Sharon Hibberd 03 9326 8883** 

Disclaimer: Please note plans are indicative only and not drawn to exact scale. All dimensions are approximate. Potential buyers should satisfy themselves of any pertinent matters