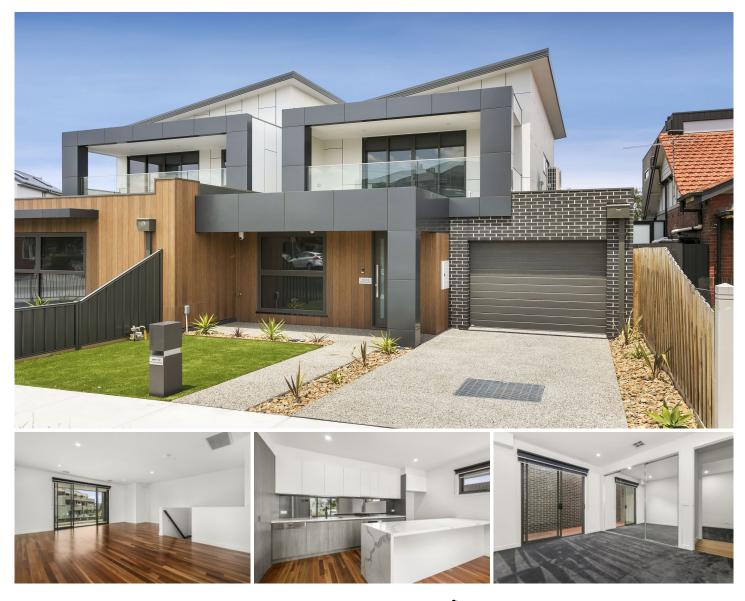

## 1/2 Pitches Street Moonee Ponds VIC

This 2 storey town house with single lock up garage with internal entry offers you the following, Polished floor boards, Carpet to bedrooms, Master bedroom with WIR and ensuite, centrally located bathroom with double shower, Euro laundry, the 2 other bedrooms both have BIR, Ducted heating/cooling, Upstairs kitchen with Miele appliances with include dishwasher, gas cooktop, electric oven and walk in butlers pantry opens onto living area with balcony, also located upstairs is a separate powder room -All this with a private courtyard to enjoy the Summer In

Located within a stones throw to Essendon Station, schools and shops - inspection will not disappoint

Alexkarbon Real Estate 122 Errol Street, North Melbourne VIC 3051

View : https://www.alexkarbon.com.au/lease/vic/north/m oonee-ponds/residential/townhouse/6209025