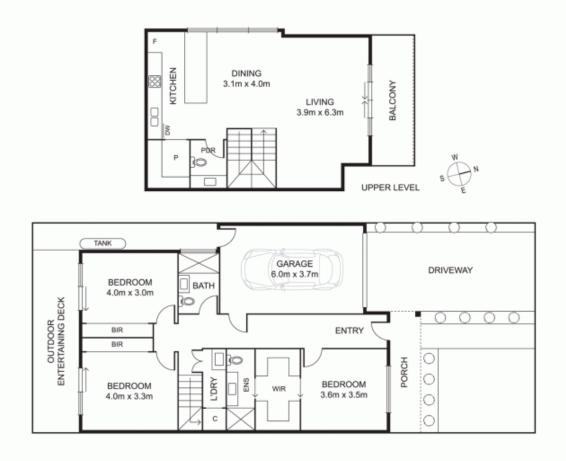

## 1/2 Pitches Street Moonee Ponds VIC

This 2 storey town house with single lock up garage with internal entry offers you the following, Polished floor boards, Carpet to bedrooms, Master bedroom with WIR and ensuite, centrally located bathroom with double shower, Euro laundry, the 2 other bedrooms both have BIR, Ducted heating/cooling, Upstairs kitchen with Miele appliances with include dishwasher, gas cooktop, electric oven and walk in butlers pantry opens onto living area with balcony, also located upstairs is a separate powder room -All this with a private courtyard to enjoy the Summer In

Tasma Bogdanovic 03 9326 8883

Disclaimer: Please note plans are indicative only and not drawn to exact scale. All dimensions are approximate. Potential buyers should satisfy themselves of any pertinent matters.