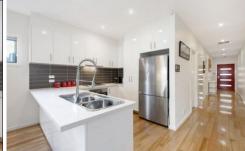

## **KEY PROPERTY FEATURES:**

- Brick veneer unit, built in 2013 approx
- Land size 158m2 approx. Building size of 14sq approx.
- BEDROOMS: 2 carpeted bedrooms with BIR's, 2nd with private courtyard
- KITCHEN: Caesar stone bench tops, vinyl wrap cabinetry, S/S appliances including dishwasher, double sink, pantry,