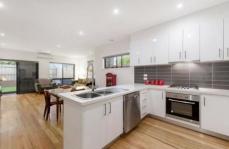

## **KEY PROPERTY FEATURES:**

- Brick veneer unit, built in 2013 approx
- Land size 158m2 approx. Building size of 14sq approx.
- BEDROOMS: 2 carpeted bedrooms with BIR's, 2nd with private courtyard
- KITCHEN: Caesar stone bench tops, vinyl wrap cabinetry, S/S appliances including dishwasher, double sink, pantry,