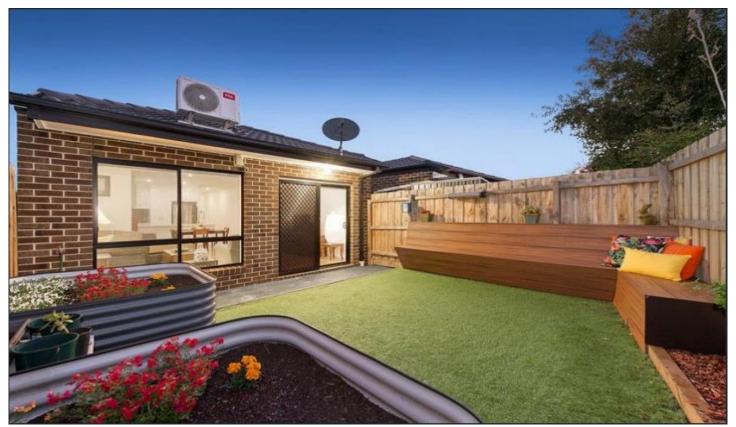

## 6/18 Josephine Street Oak Park VIC

There is much more beyond this red door than you would expect...Spacious, functional, open plan and low maintenance living are just some of the bonuses of this home but best of all an outdoor entertaining area that will leave you speechless! Those lovely Melbourne summer nights will never be boring again, come along to see for yourself.

## **KEY PROPERTY FEATURES:**

- Brick veneer unit, built in 2013 approx
- Land size 158m2 approx. Building size of 14sq approx.
- BEDROOMS: 2 carpeted bedrooms with BIR's, 2nd with private courtyard
- KITCHEN: Caesar stone bench tops, vinyl wrap cabinetry, S/S appliances including dishwasher, double sink, pantry,