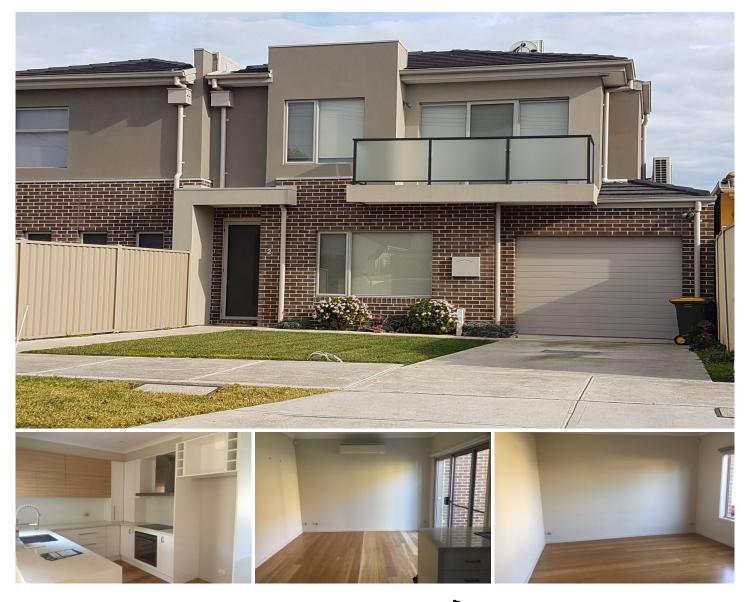

## 2/23 Hazel Grove Pascoe Vale VIC

Enjoy 6-star energy efficiency ratings, three elevated bedrooms of huge proportions, master with private balcony, walk-in wardrobe and Stone ensuite. Downstairs showcases a voluminous open-plan living that flows onto the rear sunlit courtyard, gourmet Westinghouse kitchen with stone benches and luxe high-gloss finishes, Solid timber floors, separate laundry, powder room as well as a remote-controlled garage plus one extra driveway parking, alarm, ducted vacuum - all only moments to shops, parklands, transport and schools. (This property is included in the acclaimed Strathmore Secondary College's acceptance zoning.)

## 3 🛤 2 🚔 2 🛱

View : https://www.alexkarbon.com.au/lease/vic/north/pa scoe-vale/residential/townhouse/6208999

Tasma Bogdanovic 03 9326 8883