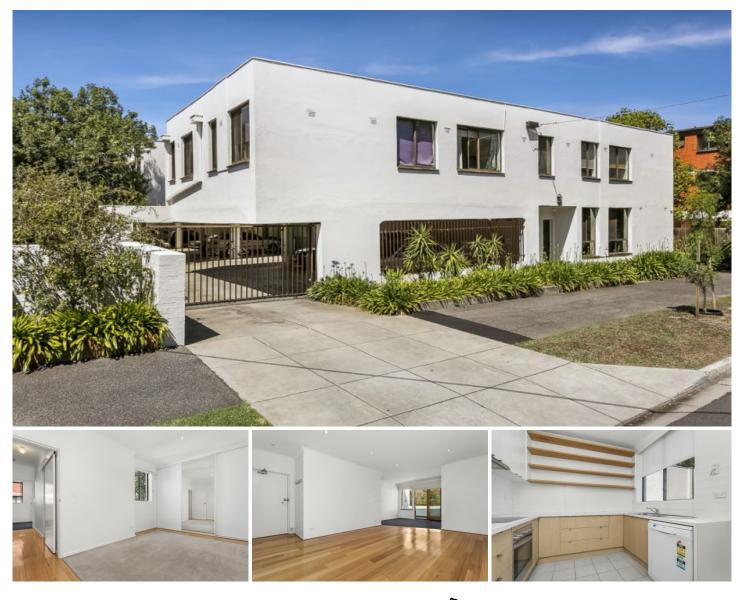

## 9/55 Dover Street Flemington VIC

Gorgeously bright generous spaces set this refreshed two bedroom apartment in a league of its own. Opening into a radiant and impressively proportioned living and meals that you'll be glad to come home to. The apartment also offers a kitchen with Miele appliances. Whip up your favourite meals with everything at your fingertips including ample counter space, timber cabinetry and a dishwasher to make cleaning up almost effortless. The bedrooms come with built-in robes and share a central bathroom and laundry facilities. Other strengths of the freshly painted home include a convenient separate toilet, new carpet, high ceilings, split-system heating and cooling and a secure covered parking space. Less than 6 kilometres to the CBD it's conveniently close to the city, just moments to transport, restaurants and the shops of Newmarket Plaza.

## 2 🎮 1 🚔 1 🚘

View : https://www.alexkarbon.com.au/lease/vic/north/fle mington/residential/apartment/6208998

Tasma Bogdanovic 03 9326 8883