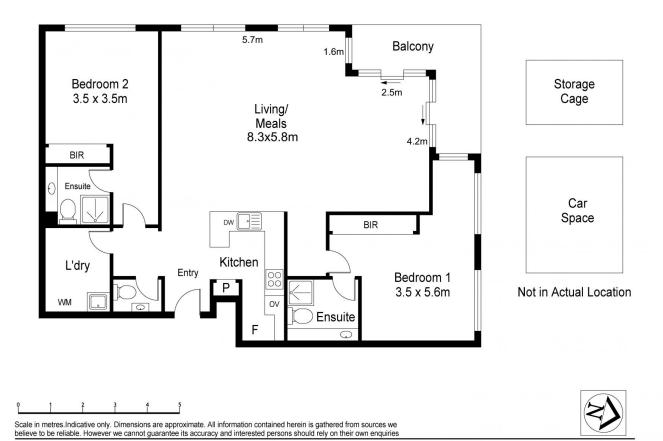

## 1003/29 Market Street Melbourne VIC

Apartment 1003

- 2 bedroom both with ensuites
- Powder Room
- Car Park

Set within the highly prized heritage listed Port Authority Building, a superb example of 20th century revival architecture, this 2-bedroom apartment enjoys a modern finish throughout and the convenience of being located within a peaceful pocket of the inner CBD.