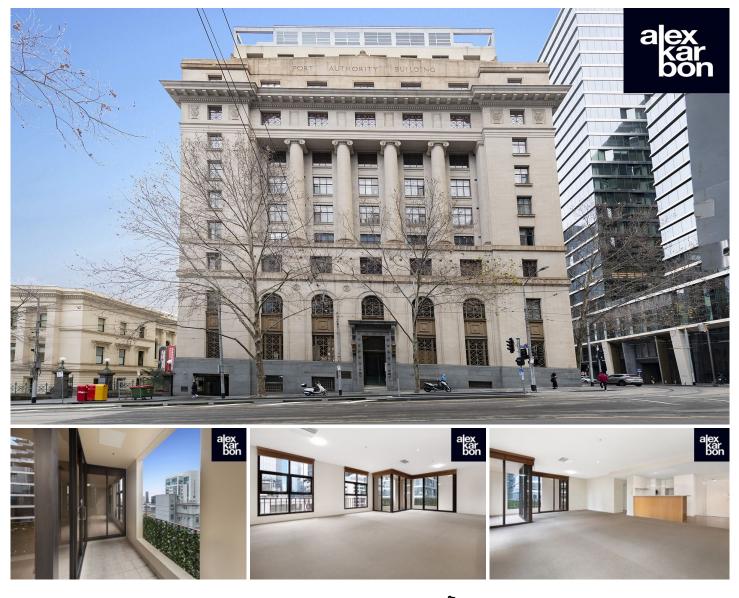

## 1003/29 Market Street Melbourne VIC

Apartment 1003

- 2 bedroom both with ensuites
- Powder Room
- Car Park

Set within the highly prized heritage listed Port Authority Building, a superb example of 20th century revival architecture, this 2-bedroom apartment enjoys a modern finish throughout and the convenience of being located within a peaceful pocket of the inner CBD.

Original windows in the living area add a sense of space and light, with a unique perspective of the grand heritage facade and the Yarra river via clear reflections in the modern building directly opposite. The adjoining kitchen has been tastefully fitted out with hardwood timber floors, stylish granite benchtops and stainless steel Bosch