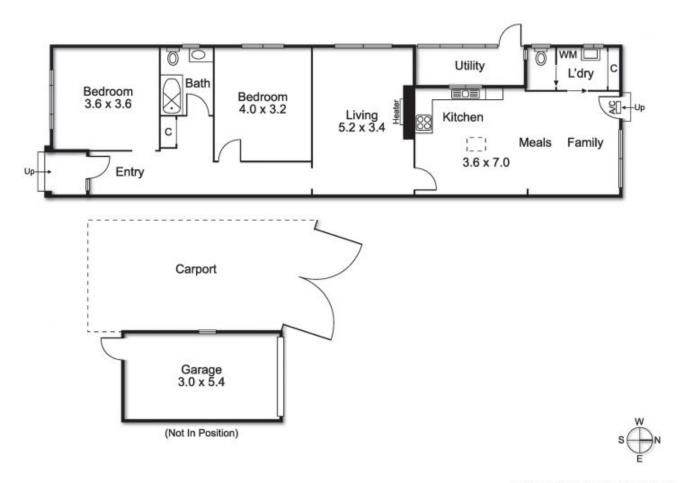

## 98 Canterbury Street Flemington VIC

Enhancing one of Flemington's most picturesque streets with a charming period façade and entry porch embellished with twisted columns, this two bedroom home is sure to appeal. High decorative ceilings and polished floorboards frame an elegant interior which is introduced by two double bedrooms (both with BIR's) and a tidy bathroom featuring a shower over the bath. A full width lounge is the social heart of the home, preceding a generous open kitchen/living domain with split system heating/cooling. Abundant glass and a backyard with a favourable northerly aspect assure winter warmth and refreshing light throughout the seasons. Backing onto Morton Lane provides access to a garage and carport, delivering coveted off street parking. The backyard is well scaled and presents excellent potential for an alfresco entertaining zone. There's also a handy utility room, air conditioner, gas heater, separate laundry and second toilet. Convenience is guaranteed by a location just