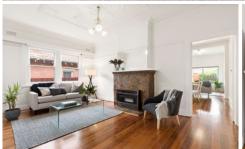

## 98 Canterbury Street Flemington VIC

Enhancing one of Flemington's most picturesque streets with a charming period façade and entry porch embellished with twisted columns, this two bedroom home is sure to appeal. High decorative ceilings and polished floorboards frame an elegant interior which is introduced by two double bedrooms (both with BIR's) and a tidy bathroom featuring a shower over the bath. A full width lounge is the social heart of the home, preceding a generous open kitchen/living domain with split system heating/cooling. Abundant glass and a backyard with a favourable northerly aspect assure winter warmth and refreshing light throughout the seasons. Backing onto Morton Lane provides access to a garage and carport, delivering coveted off street parking. The backyard is well scaled and presents excellent potential for an alfresco entertaining zone. There's also a handy utility room, air conditioner, gas heater, separate laundry and second toilet. Convenience is guaranteed by a location just