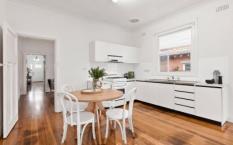

## 98 Canterbury Street Flemington VIC

Enhancing one of Flemington's most picturesque streets with a charming period façade and entry porch embellished with twisted columns, this two bedroom home is sure to appeal. High decorative ceilings and polished floorboards frame an elegant interior which is introduced by two double bedrooms (both with BIR's) and a tidy bathroom featuring a shower over the bath. A full width lounge is the social heart of the home, preceding a generous open kitchen/living domain with split system heating/cooling. Abundant glass and a backyard with a favourable northerly aspect assure winter warmth and refreshing light throughout the seasons. Backing onto Morton Lane provides access to a garage and carport, delivering coveted off street parking. The backyard is well scaled and presents excellent potential for an alfresco entertaining zone. There's also a handy utility room, air conditioner, gas heater, separate laundry and second toilet. Convenience is guaranteed by a location just