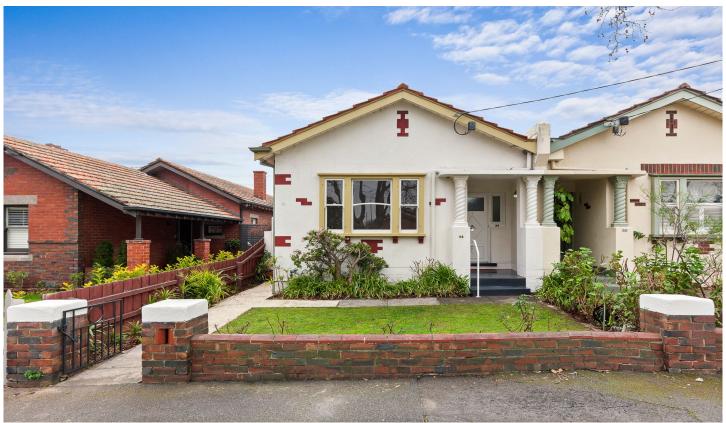

## 98 Canterbury Street Flemington VIC

Enhancing one of Flemington's most picturesque streets with a charming period façade and entry porch embellished with twisted columns, this two bedroom home is sure to appeal. High decorative ceilings and polished floorboards frame an elegant interior which is introduced by two double bedrooms (both with BIR's) and a tidy bathroom featuring a shower over the bath. A full width lounge is the social heart of the home, preceding a generous open kitchen/living domain with split system heating/cooling. Abundant glass and a backyard with a favourable northerly aspect assure winter warmth and refreshing light throughout the seasons. Backing onto Morton Lane provides access to a garage and carport, delivering coveted off street parking. The backyard is well scaled and presents excellent potential for an alfresco entertaining zone. There's also a handy utility room, air conditioner, gas heater, separate laundry and second toilet. Convenience is guaranteed by a location just