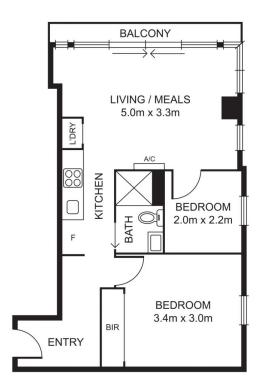

## 1805/8 Exploration Lane Melbourne VIC

Perfectly positioned at the Paris end of town as well as an appealing prospect for investors. This well-appointed two bedroom apartment delivers a modern and stylish lifestyle in an amazing location. Aside from enjoying the amazing views of the city, this superb apartment is enhanced by open plan living/dining, modern kitchen with a glass splashback, granite bench top, plenty of storage and stainless steel appliances. Two spacious bedrooms both with built in robes, central bathroom and plenty of natural lighting. Additional features includes European laundry, video intercom, onsite building manager, communal facilities including indoor pool, spa, sauna and gymnasium facilities. This property is great for owner-occupiers as a city base or an astute investor looking for a great return. Situated moments from Parliament train stations, Carlton Gardens, Melbourne Central, Medical precinct, University precinct and various restaurants and eateries.

Alex Puglia 03 9326 8883

Gianni Fazzari 03 9326 8883

View : https://www.alexkarbon.com.au/sale/vic/inner-city

/melbourne/residential/apartment/6208900

Disclaimer: Please note plans are indicative only and not drawn to exact scale. All dimensions are approximate. Potential buyers should satisfy themselves of any pertinent matters.