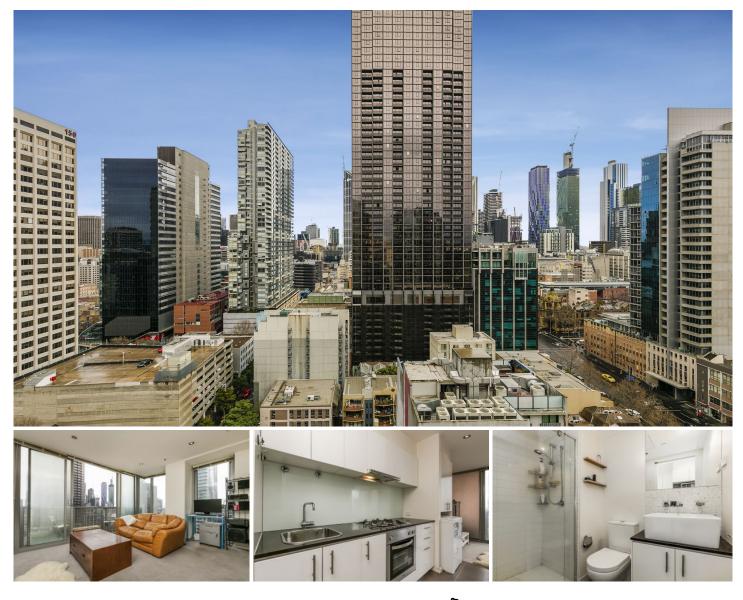

## 1805/8 Exploration Lane Melbourne VIC

Perfectly positioned at the Paris end of town as well as an appealing prospect for investors. This well-appointed two bedroom apartment delivers a modern and stylish lifestyle in an amazing location. Aside from enjoying the amazing views of the city, this superb apartment is enhanced by open plan living/dining, modern kitchen with a glass splashback, granite bench top, plenty of storage and stainless steel appliances. Two spacious bedrooms both with built in robes, central bathroom and plenty of natural lighting. Additional features includes European laundry, video intercom, onsite building manager, communal facilities including indoor pool, spa, sauna and gymnasium facilities. This property is great for owner-occupiers as a city base or an astute investor looking for a great return. Situated moments from Parliament train stations, Carlton Gardens, Melbourne Central, Medical precinct, University precinct and various restaurants and eateries.