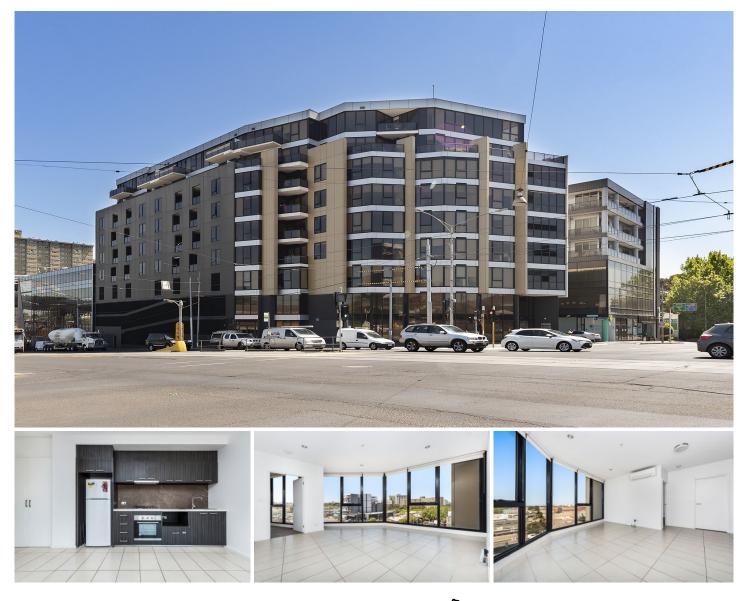

## Level 5/513/179 Boundary Road North Melbourne VIC

Located within Kira Apartments, This modern designed apartment features; Large open plan kitchen/lounge area, designer kitchen fitted with whitegoods and quality stone bench tops and splash back along with the highest quality appliances and offers plenty of storage space, the bedrooms are spacious both fitted with mirror built in robes and the main with ensuite bathroom.

European laundry with whitegoods, a secure car space with storage cage, intercom and split-system air conditioning.

Located only moments away from The Royal Children's Hospital and a short walk from Melbourne University It is well located near tram stops and Flemington bridge train station that can take you into the heart of the city, It's also has easy access to Citylink, Eastern and Tullamarine Freeways.