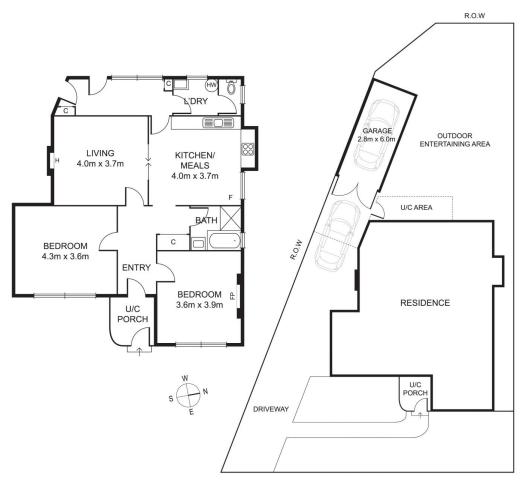

## 1 Park Street Footscray VIC

This two bedroom original Bungalow is located conveniently to all Footscray has to offer - bars, shops and cafes, Ballarat Rd, Gordon Street Tram, Western General Hospital, Footscray Hospital and Footscray Railway Station. A brilliant corner allotment of 303 square metres which could easily entice the developer or the traditional façade, high ceilings and generous floorplan, may attract the renovator, seeking to restore this original beauty to a showpiece once more.

2 📭 1 🖺 2 😭

**Price:** \$872,500

View: https://www.alexkarbon.com.au/sale/vic/north/foo

tscray/residential/house/6208894

Charles Bongiovanni 03 9326 8883

Disclaimer: Please note plans are indicative only and not drawn to exact scale. All dimensions are approximate. Potential buyers should satisfy themselves of any pertinent matters.