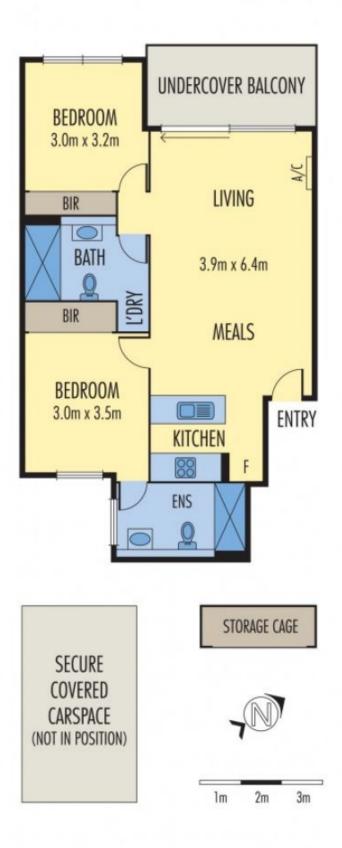

## 201/107 HAWKE STREET, MELBOURNE

Disclaimer: Please note plans are indicative only and not drawn to exact scale. All dimensions are approximate. Patential buyers should view the property in person.