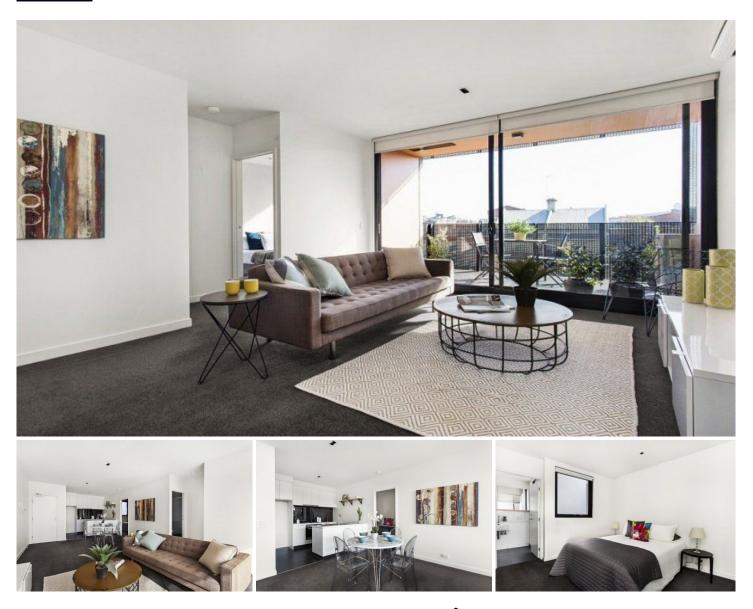

## 201/107 Hawke Street West Melbourne VIC

Located on the second floor of this contemporary apartment building this 2 bedroom, light filled unit with both bedrooms having BIR with mirrors, loads of natural light, the master with ensuite, the central bathroom with laundry facilities

The quality kitchen with stone bench top, gas hot plates, stainless steel oven and dishwasher A stunning north facing terrace complements the living space and provides ample natural light in the winter months.

Desirable extras include intercom entry, secure undercover parking plus storage cage, split system climate control and a location offering the ultimate convenience, just walking distance to QV Market, Nth Melbourne station, Errol and Victoria Street restaurants, the CBD and only minutes from the popular Docklands precinct.