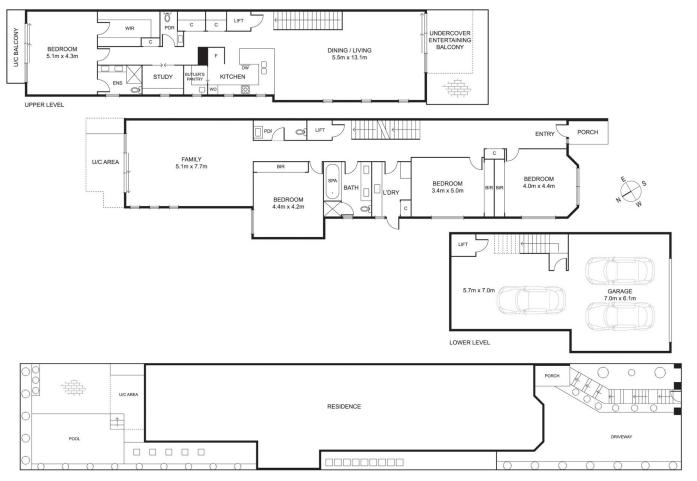

## **Aberfeldie**

Showcasing superbly spacious design, refined finishes, relaxing river views and impeccable inclusions, this new four bedroom plus study residence is ready to impress the executive family in style. Entertain with the majestic Maribyrnong River as your backdrop from the sunlit and elegant kitchen/dining/living or adjoining terrace, host parties in the enormous family room or recline by the fully tiled inground pool in the north easterly rear courtyard. Luxurious expanses of stone feature throughout the home, matched with soft close drawers, a butler's pantry and Miele appliances. Four generous bedrooms, each with fixed robes, the star being a magnificent master which presents a walk-in robe, chic ensuite and balcony with pool views. A second tasteful and completely tiled bathroom hosts a deep spa bath, frameless shower, toilet and wide vanity with twin basins. Two powder rooms and a laundry are welcome inclusions, the study is fitted with built-in desk,

4 🗀 2 📛 3 🖨

**View**: https://www.alexkarbon.com.au/sale/vic/north/aberfeldie/residential/house/6208869

Charles Bongiovanni 03 9326 8883

Jacqueline Iversen 03 9326 8883

Disclaimer: Please note plans are indicative only and not drawn to exact scale. All dimensions are approximate. Potential buyers should satisfy themselves of any pertinent matters.