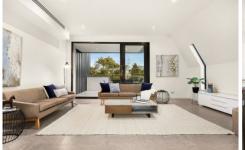

## **Aberfeldie**

Showcasing superbly spacious design, refined finishes, relaxing river views and impeccable inclusions, this new four bedroom plus study residence is ready to impress the executive family in style. Entertain with the majestic Maribyrnong River as your backdrop from the sunlit and elegant kitchen/dining/living or adjoining terrace, host parties in the enormous family room or recline by the fully tiled inground pool in the north easterly rear courtyard. Luxurious expanses of stone feature throughout the home, matched with soft close drawers, a butler's pantry and Miele appliances. Four generous bedrooms, each with fixed robes, the star being a magnificent master which presents a walk-in robe, chic ensuite and balcony with pool views. A second tasteful and completely tiled bathroom hosts a deep spa bath, frameless shower, toilet and wide vanity with twin basins. Two powder rooms and a laundry are welcome inclusions, the study is fitted with built-in desk,