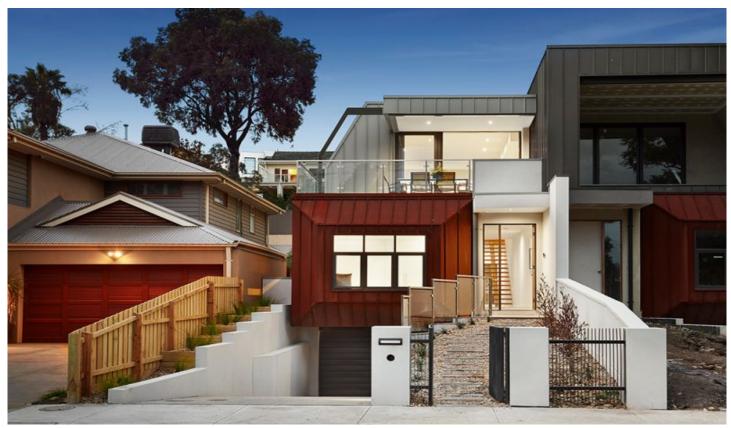

## **Aberfeldie**

Showcasing superbly spacious design, refined finishes, relaxing river views and impeccable inclusions, this new four bedroom plus study residence is ready to impress the executive family in style. Entertain with the majestic Maribyrnong River as your backdrop from the sunlit and elegant kitchen/dining/living or adjoining terrace, host parties in the enormous family room or recline by the fully tiled inground pool in the north easterly rear courtyard. Luxurious expanses of stone feature throughout the home, matched with soft close drawers, a butler's pantry and Miele appliances. Four generous bedrooms, each with fixed robes, the star being a magnificent master which presents a walk-in robe, chic ensuite and balcony with pool views. A second tasteful and completely tiled bathroom hosts a deep spa bath, frameless shower, toilet and wide vanity with twin basins. Two powder rooms and a laundry are welcome inclusions, the study is fitted with built-in desk,