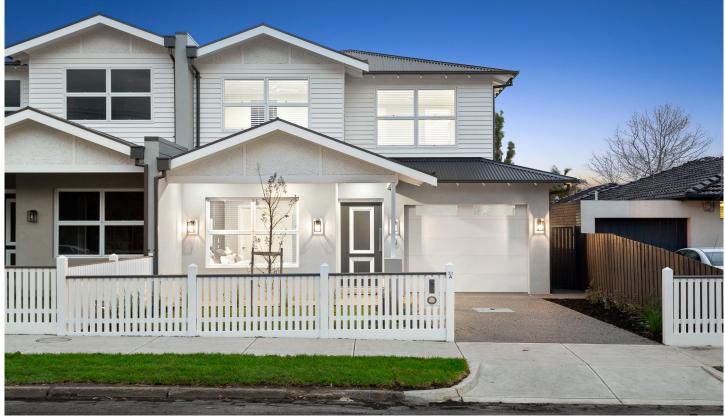

## 31A Moonee Street Ascot Vale VIC

Showcasing exemplary design, superior finishes and high-end inclusions this brand new four bedroom, four bathroom showpiece residence is simply faultless. Exhibiting contemporary opulence, it sophisticated lounge, palatial open plan living, dining zones and vogue kitchen framed by towering ceilings, American Oak Parquetry floorboards and floor-to-ceiling glass aspects. Perfect for relaxing, entertaining and dining alfresco, it features an all-weather zone, with fully integrated outdoor kitchen and timber decked courtyard. Displaying top of the range Smeg appliances the kitchen is sublime. Highlights include four queen size bedrooms, customised WIRs, lavish ensuites, study zone, luxe powder room, designer laundry, automated tandem garage with direct home entry and more. Exclusively located near Ascot Vale station, trams, shops, cafes, schools and CityLink. Landsize 401 m2 (approx.)