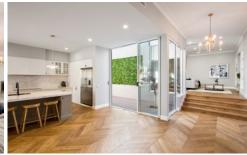

## 31A Moonee Street Ascot Vale VIC

Showcasing exemplary design, superior finishes and high-end inclusions this brand new four bedroom, four bathroom showpiece residence is simply faultless. Exhibiting contemporary opulence, it sophisticated lounge, palatial open plan living, dining zones and vogue kitchen framed by towering ceilings, American Oak Parquetry floorboards and floor-to-ceiling glass aspects. Perfect for relaxing, entertaining and dining alfresco, it features an all-weather zone, with fully integrated outdoor kitchen and timber decked courtyard. Displaying top of the range Smeg appliances the kitchen is sublime. Highlights include four queen size bedrooms, customised WIRs, lavish ensuites, study zone, luxe powder room, designer laundry, automated tandem garage with direct home entry and more. Exclusively located near Ascot Vale station, trams, shops, cafes, schools and CityLink. Landsize 401 m2 (approx.)