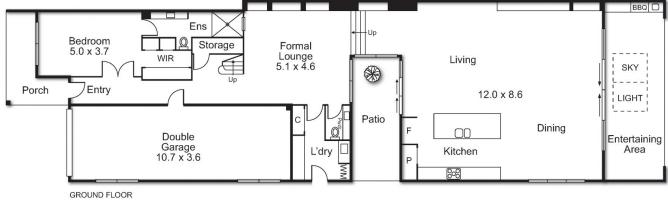

## 31A Moonee Street Ascot Vale VIC

Showcasing exemplary design, superior finishes and high-end inclusions this brand new four bedroom, four bathroom showpiece residence is simply faultless. Exhibiting contemporary opulence, it sophisticated lounge, palatial open plan living, dining zones and vogue kitchen framed by towering ceilings, American Oak Parquetry floorboards and floor-to-ceiling glass aspects. Perfect for relaxing, entertaining and dining alfresco, it features an all-weather zone, with fully integrated outdoor kitchen and timber decked courtyard. Displaying top of the range Smeg appliances the kitchen is sublime. Highlights include four queen size bedrooms, customised WIRs, lavish ensuites, study zone, luxe powder room, designer laundry, automated tandem garage with direct home entry and more. Exclusively located near Ascot Vale station, trams, shops, cafes, schools and CityLink. Landsize 401 m2 (approx.)

4 🕒 4 📛 2 🗬

**View**: https://www.alexkarbon.com.au/sale/vic/north/asc ot-vale/residential/townhouse/6208861

Alex Puglia 03 9326 8883

Charles Bongiovanni 03 9326 8883

Total Internal Area: 31.5 Squares / 292 sqm (Approx.)