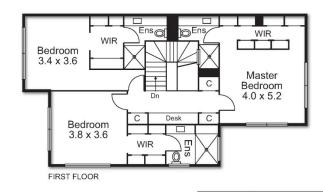

## 31A Moonee Street Ascot Vale VIC

Showcasing exemplary design, superior finishes and high-end inclusions this brand new four bedroom, four bathroom showpiece residence is simply faultless. Exhibiting contemporary opulence, it sophisticated lounge, palatial open plan living, dining zones and vogue kitchen framed by towering ceilings, American Oak Parquetry floorboards and floor-to-ceiling glass aspects. Perfect for relaxing, entertaining and dining alfresco, it features an all-weather zone, with fully integrated outdoor kitchen and timber decked courtyard. Displaying top of the range Smeg appliances the kitchen is sublime. Highlights include four queen size bedrooms, customised WIRs, lavish ensuites, study zone, luxe powder room, designer laundry, automated tandem garage with direct home entry and more. Exclusively located near Ascot Vale station, trams, shops, cafes, schools and CityLink. Landsize 401 m2 (approx.)

4 🕒 4 📛 2 🗬

**View**: https://www.alexkarbon.com.au/sale/vic/north/asc ot-vale/residential/townhouse/6208861

Alex Puglia 03 9326 8883

Charles Bongiovanni 03 9326 8883

Total Internal Area: 31.5 Squares / 292 sqm (Approx.)