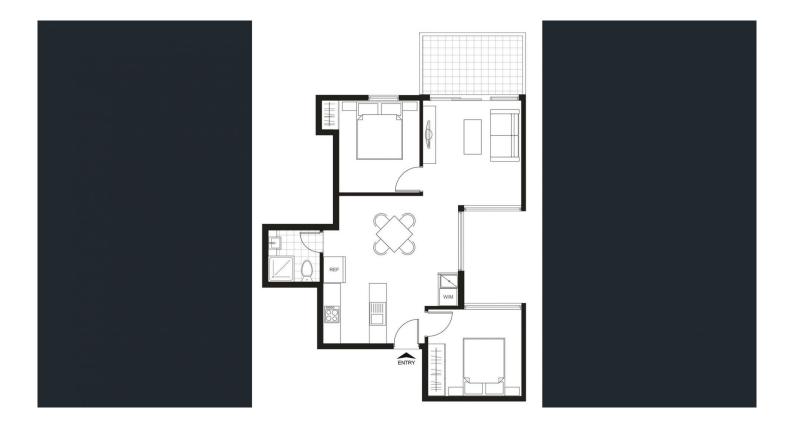

Easy walk to Puckle Street shopping village, Moonee Ponds Central, Moonee Ponds Train Station, tram and buses all at your front door step !

This wonderful apartment features a practical floor plan that would suit all - comprising 2 bedrooms both with built in robes, modern central bathroom, good size open plan lounge/dining area which leads onto balcony with city views, designer kitchen with dishwasher, gas cooktop, electric oven, split system heating/cooling, storage room and car park.