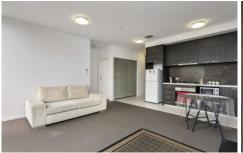

## 807/179 Boundary Road North Melbourne VIC

Lets negotiate! Approx 66 sqm of internal living space! Filled with natural light and positioned on the top level. The apartment highlights two large bedrooms both with (BIRs), spacious quality bathroom, contemporary kitchen with stone-top counters with marble slash-back, open living/dining area leads to the huge terrace with magnificent southerly views. Features include split system heating/cooling, double glazed windows, Euro laundry, plus secure entry foyer, lift access, lower-level 2 secure car spaces, storage area and residents' gym.