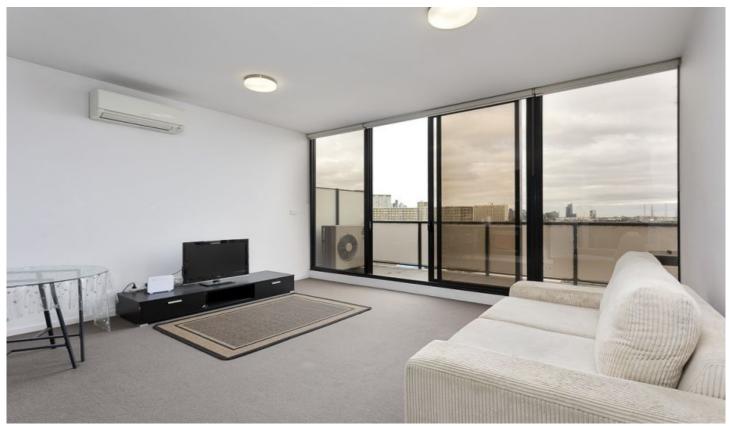

## 807/179 Boundary Road North Melbourne VIC

Lets negotiate! Approx 66 sqm of internal living space! Filled with natural light and positioned on the top level. The apartment highlights two large bedrooms both with (BIRs), spacious quality bathroom, contemporary kitchen with stone-top counters with marble slash-back, open living/dining area leads to the huge terrace with magnificent southerly views. Features include split system heating/cooling, double glazed windows, Euro laundry, plus secure entry foyer, lift access, lower-level 2 secure car spaces, storage area and residents' gym.