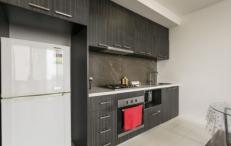

## 807/179 Boundary Road North Melbourne VIC

Lets negotiate! Approx 66 sqm of internal living space! Filled with natural light and positioned on the top level. The apartment highlights two large bedrooms both with (BIRs), spacious quality bathroom, contemporary kitchen with stone-top counters with marble slash-back, open living/dining area leads to the huge terrace with magnificent southerly views. Features include split system heating/cooling, double glazed windows, Euro laundry, plus secure entry foyer, lift access, lower-level 2 secure car spaces, storage area and residents' gym.