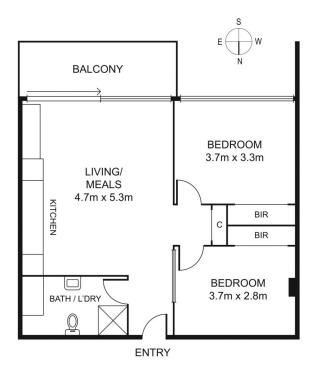

## 807/179 Boundary Road North Melbourne VIC

Lets negotiate! Approx 66 sqm of internal living space! Filled with natural light and positioned on the top level. The apartment highlights two large bedrooms both with (BIRs), spacious quality bathroom, contemporary kitchen with stone-top counters with marble slash-back, open living/dining area leads to the huge terrace with magnificent southerly views. Features include split system heating/cooling, double glazed windows, Euro laundry, plus secure entry foyer, lift access, lower-level 2 secure car spaces, storage area and residents' gym.

Disclaimer: Please note plans are indicative only and not drawn to exact scale. All dimensions are approximate. Potential buyers should satisfy themselves of any pertinent matters.