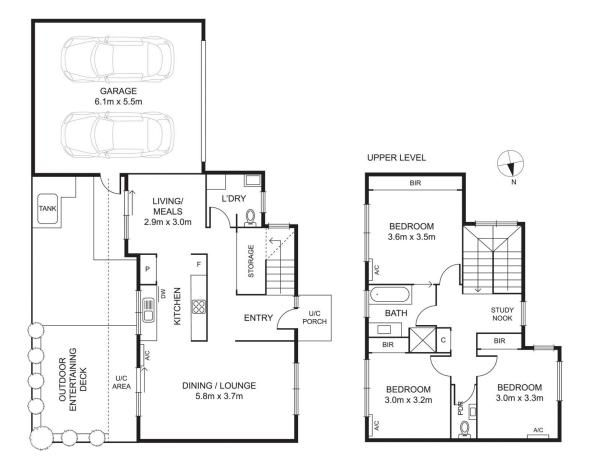

## 2/41 Sandown Road Ascot Vale VIC

Sporting contemporary prowess this impeccable one owner three bedroom residence is a compelling example of sophisticated low maintenance living. Nestled in a boutique complex of only three it provides a secure environment whilst just moments from the city's premier sports, entertainment and events precincts of Flemington Racecourse and Melbourne Showgrounds. Behind its handsome façade is a light filled entrance introducing generous open plan lounge, dining area, where glass sliders open to a decked alfresco with custom-built seating/storage, and central kitchen adjoining a second living/dining space which also spills to an easy care, fully landscaped courtyard. Showcased between living zones is a gourmet kitchen appointed with stainless steel Smeg gas cook top, under bench electric oven, dishwasher, sleek cabinetry and stone benches. A bright and airy upper level comprises study nook, powder room, pristine two way

## 3 🎮 1 🚔 2 🚘

**Price :** \$ 855,000

View : https://www.alexkarbon.com.au/sale/vic/north/as cot-vale/residential/townhouse/6208847

James Rapita 9326 8883

Alex Puglia 03 9326 8883

Disclaimer: Please note plans are indicative only and not drawn to exact scale. All dimensions are approximate. Potential buyers should satisfy themselves of any pertinent matters.