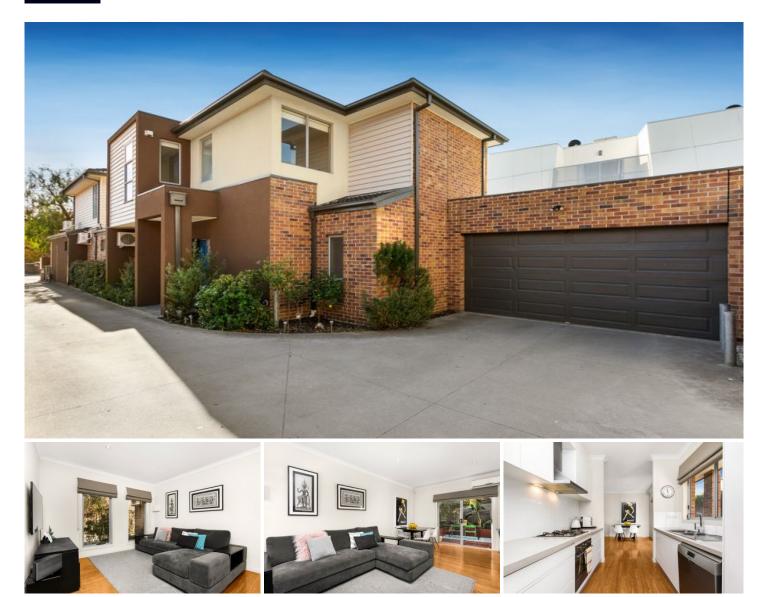

## 2/41 Sandown Road Ascot Vale VIC

Sporting contemporary prowess this impeccable one owner three bedroom residence is a compelling example of sophisticated low maintenance living. Nestled in a boutique complex of only three it provides a secure environment whilst just moments from the city's premier sports, entertainment and events precincts of Flemington Racecourse and Melbourne Showgrounds. Behind its handsome façade is a light filled entrance introducing generous open plan lounge, dining area, where glass sliders open to a decked alfresco with custom-built seating/storage, and central kitchen adjoining a second living/dining space which also spills to an easy care, fully landscaped courtyard. Showcased between living zones is a gourmet kitchen appointed with stainless steel Smeg gas cook top, under bench electric oven, dishwasher, sleek cabinetry and stone benches. A bright and airy upper level comprises study nook, powder room, pristine two way