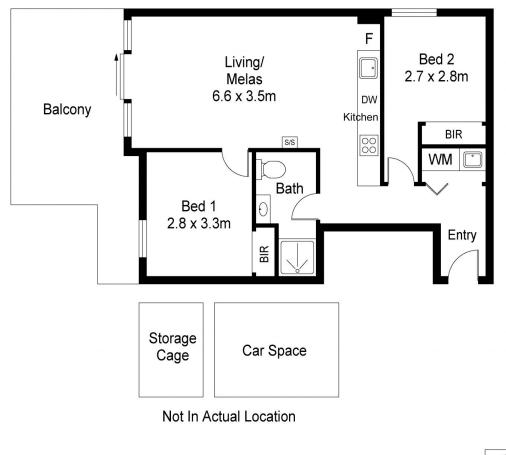

## 19/17 Moore Street Moonee Ponds VIC

Freshly painted this wonderful apartment features a practical floorplan that would suit all. Walking distance to Moonee Ponds Station and Puckle Street Shops.

Features include the following:

- 2 Bedrooms with built in robes
- 1 Bathroom
- Good sized living area
- Designer kitchen
- Heating/cooling
- Storage cage

Car Stacker car space - Induction cost to be borne by tenant. Embedded network with Origin Energy for Hot Water