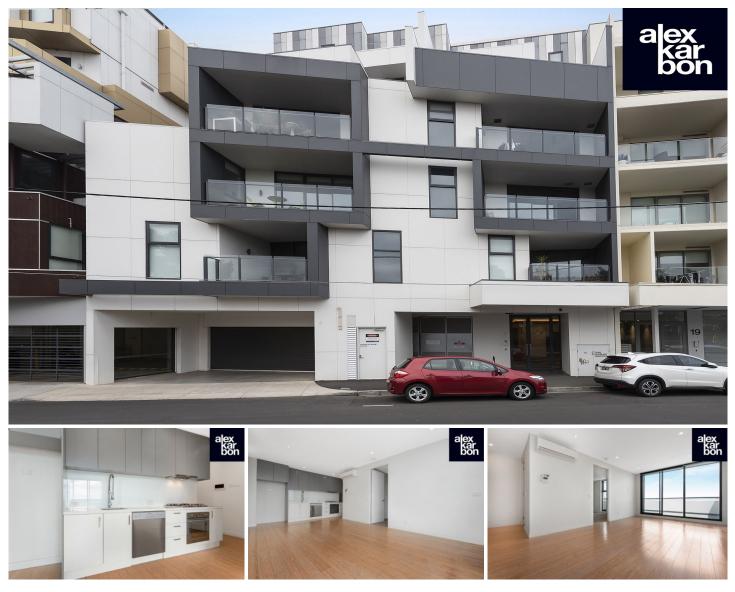

## 19/17 Moore Street Moonee Ponds VIC

Freshly painted this wonderful apartment features a practical floorplan that would suit all. Walking distance to Moonee Ponds Station and Puckle Street Shops.

Features include the following:

- 2 Bedrooms with built in robes
- 1 Bathroom
- Good sized living area
- Designer kitchen
- Heating/cooling
- Storage cage

Car Stacker car space - Induction cost to be borne by tenant. Embedded network with Origin Energy for Hot Water