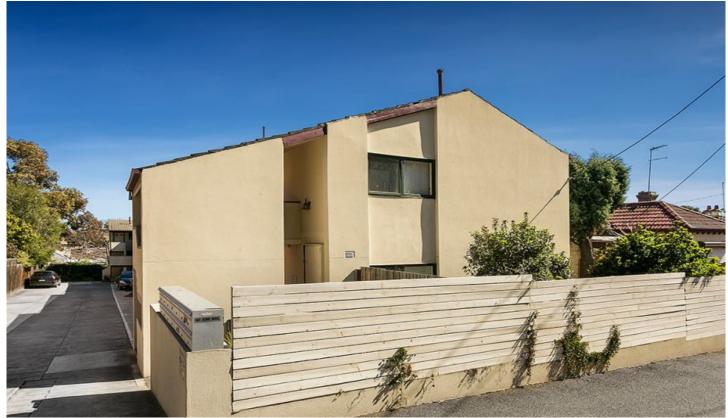

## 14/77 Chapman Street North Melbourne VIC

This stylish top floor apartment is set peacefully to the rear of the building, bathing in abundant natural north light.

This superb single-level unit offers two bedrooms with mirror built-in robes, open-plan living/dining area, stone-finished kitchen with stainless-steel appliances, smart bathroom/laundry and heating/cooling and including car space.