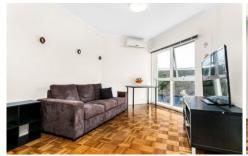

## 14/77 Chapman Street North Melbourne VIC

This stylish top floor apartment is set peacefully to the rear of the building, bathing in abundant natural north light.

This superb single-level unit offers two bedrooms with mirror built-in robes, open-plan living/dining area, stone-finished kitchen with stainless-steel appliances, smart bathroom/laundry and heating/cooling and including car space.