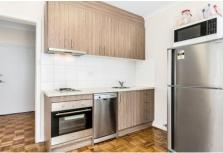

## 14/77 Chapman Street North Melbourne VIC

This stylish top floor apartment is set peacefully to the rear of the building, bathing in abundant natural north light.

This superb single-level unit offers two bedrooms with mirror built-in robes, open-plan living/dining area, stone-finished kitchen with stainless-steel appliances, smart bathroom/laundry and heating/cooling and including car space.