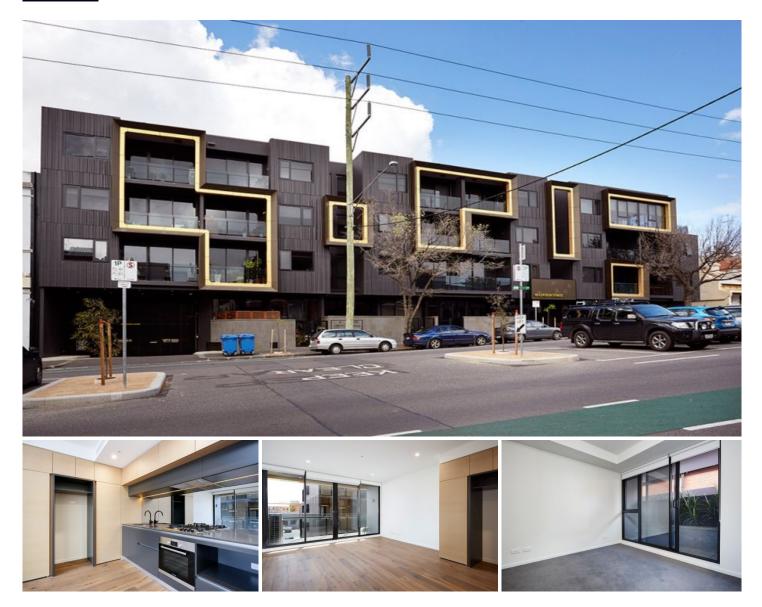

## 215/68 Leveson Street North Melbourne VIC

A fantastic as new apartment comprising:

- One good sized bedroom with built in robes
- Sparkling designer bathroom with laundry taps

- Stunning Kitchen with gas cooking, electric oven & dishwasher

- Spacious, livable apartment with plenty of storage and high quality finishes

- Secure basement parking & private balcony
- Comfort features include air-conditioning & intercom

Located on the corner of Leveson Street and Ryans Lane in North Melbourne, a leisurely 10 minute stroll from the Melbourne CBD and Queen Victoria Market.