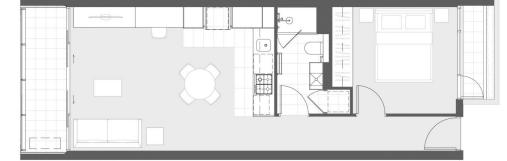

## TYPE B

APARTMENT 122 LEVEL 1 (JPT: 114, 115, 116, 117, 118, 120, 121, 123, 124, 214, 215, 216, 217, 218, 220, 221, 222, 8224)

| APARTMENT AREA<br>BALCONY AREA | 52.3 SQN<br>8.4 SQN |
|--------------------------------|---------------------|
| TOTAL                          | 60.7 SQM            |
|                                |                     |
|                                |                     |