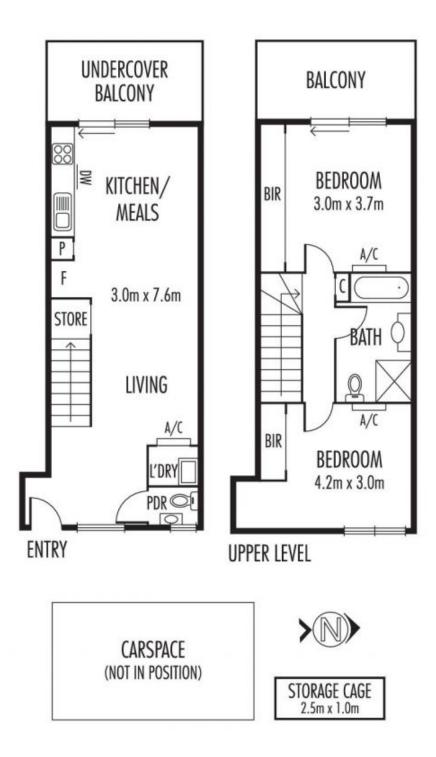

## 5/39 Sandown Road Ascot Vale VIC

Delivering an unmatched lifestyle of convenience, comfort and pleasure, this brand new, two bedroom townhouse flaunts sophisticated appointments, contemporary form and effortless function. An open living domain merges with a covered entertaining balcony to achieve seamless indoor/outdoor flow. The stone topped kitchen boasts a full complement of Smeg stainless steel appliances to inspire the home chef. Upstairs, a modern bathroom separates double bedrooms (BIRs), one with study nook, the other with balcony. Underground parking and video intercom assure security whilst solar hot water, double glazed windows and zoned split system climate control ensure energy efficient amenities. There's also a powder room and European laundry. Walking distance to Flemington Racecourse, Showgrounds Village and train station with excellent access to Union Road cafes, Docklands precinct plus university and hospital districts further enhances an