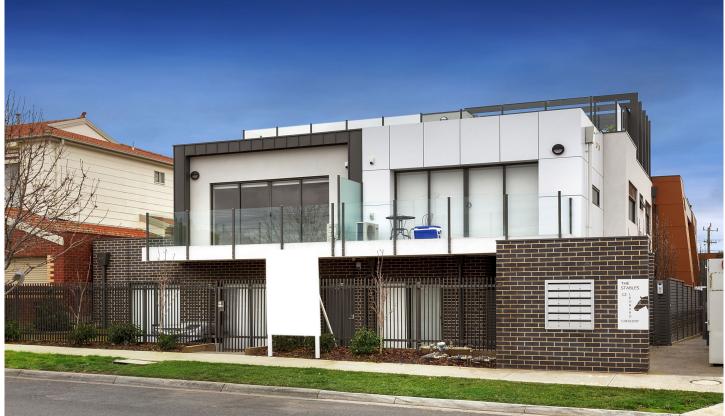

## 7/12 Leonard Crescent Ascot Vale VIC

Enjoying incredible city views, with iconic Flemington Racecourse and Melbourne Showgrounds literally on its doorstep, this deluxe two bedroom apartment is simply stunning. Superbly positioned in "The Stables" residential apartment complex, and one of only twelve, it boasts boutique status. Adding unique appeal, the property enjoys easy access to an expansive communal roof-top terrace, complemented by barbeque and alfresco setting, where spectacular city vistas and fireworks displays create a breathtaking backdrop when relaxing, dining and entertaining friends. Maximising its outlook, a modern open floor plan incorporates generous living, dining zone where huge glass aspects spill onto a large alfresco balcony. Showcasing designer touches, a stylish kitchen displays stone benches, abundant storage and a host of stainless steel Blanco appliances, including dishwasher. Adjoining a long hallway are two double bedrooms, both