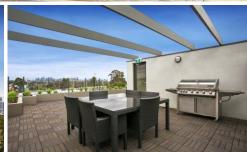

## 7/12 Leonard Crescent Ascot Vale VIC

Enjoying incredible city views, with iconic Flemington Racecourse and Melbourne Showgrounds literally on its doorstep, this deluxe two bedroom apartment is simply stunning. Superbly positioned in "The Stables" residential apartment complex, and one of only twelve, it boasts boutique status. Adding unique appeal, the property enjoys easy access to an expansive communal roof-top terrace, complemented by barbeque and alfresco setting, where spectacular city vistas and fireworks displays create a breathtaking backdrop when relaxing, dining and entertaining friends. Maximising its outlook, a modern open floor plan incorporates generous living, dining zone where huge glass aspects spill onto a large alfresco balcony. Showcasing designer touches, a stylish kitchen displays stone benches, abundant storage and a host of stainless steel Blanco appliances, including dishwasher. Adjoining a long hallway are two double bedrooms, both