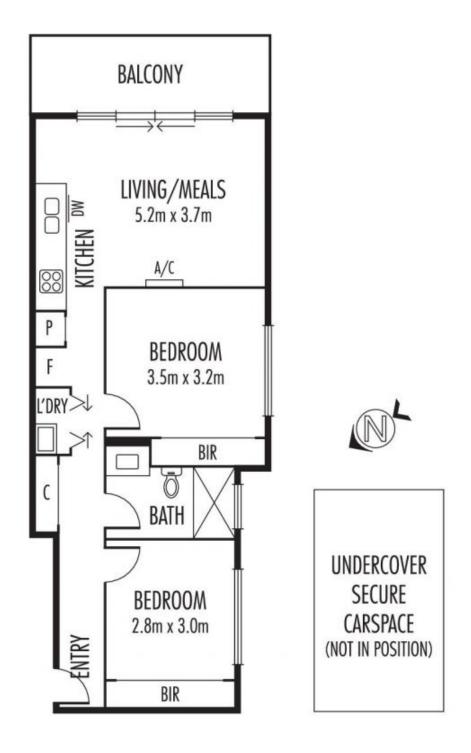

## 7/12 Leonard Crescent Ascot Vale VIC

Enjoying incredible city views, with iconic Flemington Racecourse and Melbourne Showgrounds literally on its doorstep, this deluxe two bedroom apartment is simply stunning. Superbly positioned in "The Stables" residential apartment complex, and one of only twelve, it boasts boutique status. Adding unique appeal, the property enjoys easy access to an expansive communal roof-top terrace, complemented by barbeque and alfresco setting, where spectacular city vistas and fireworks displays create a breathtaking backdrop when relaxing, dining and entertaining friends. Maximising its outlook, a modern open floor plan incorporates generous living, dining zone where huge glass aspects spill onto a large alfresco balcony. Showcasing designer touches, a stylish kitchen displays stone benches, abundant storage and a host of stainless steel Blanco appliances, including dishwasher. Adjoining a long hallway are two double bedrooms, both