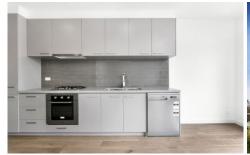

## 7/12 Leonard Crescent Ascot Vale VIC

Enjoying incredible city views, with iconic Flemington Racecourse and Melbourne Showgrounds literally on its doorstep, this deluxe two bedroom apartment is simply stunning. Superbly positioned in "The Stables" residential apartment complex, and one of only twelve, it boasts boutique status. Adding unique appeal, the property enjoys easy access to an expansive communal roof-top terrace, complemented by barbeque and alfresco setting, where spectacular city vistas and fireworks displays create a breathtaking backdrop when relaxing, dining and entertaining friends. Maximising its outlook, a modern open floor plan incorporates generous living, dining zone where huge glass aspects spill onto a large alfresco balcony. Showcasing designer touches, a stylish kitchen displays stone benches, abundant storage and a host of stainless steel Blanco appliances, including dishwasher. Adjoining a long hallway are two double bedrooms, both