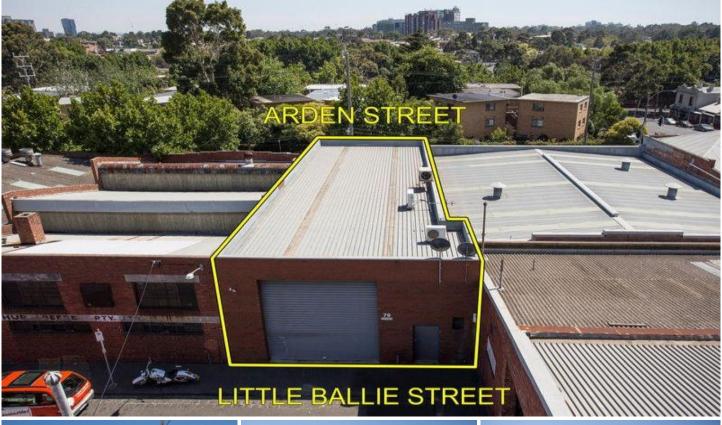

## 79/ Arden Street NORTH MELBOURNE VIC

Develop or Occupy this building in the heart of North Melbourne with 2 Street frontages (Main frontage onto Arden Street and rear frontage to Little Baillie Street)

- The property may suit a variety of uses including commercial owner occupiers
- Rare opportunity to secure a versatile property in inner city locale
- Frontage to Arden Street: 9.14 metres approx.
- Frontage to Little Baillie Street: 10.31 metres approx.
- Current Improvements include Office/Warehouse with roller door access at the rear
- Within close proximity to Errol Street Village, North Melbourne Train Station, a variety of shops and cafes, Melbourne and RMIT Universities, hospitals, Victoria Market and parks