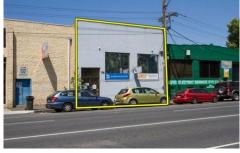

## 79/ Arden Street NORTH MELBOURNE VIC

Develop or Occupy this building in the heart of North Melbourne with 2 Street frontages (Main frontage onto Arden Street and rear frontage to Little Baillie Street)

- The property may suit a variety of uses including commercial owner occupiers
- Rare opportunity to secure a versatile property in inner city locale
- Frontage to Arden Street: 9.14 metres approx.
- Frontage to Little Baillie Street: 10.31 metres approx.
- Current Improvements include Office/Warehouse with roller door access at the rear
- Within close proximity to Errol Street Village, North Melbourne Train Station, a variety of shops and cafes, Melbourne and RMIT Universities, hospitals, Victoria Market and parks